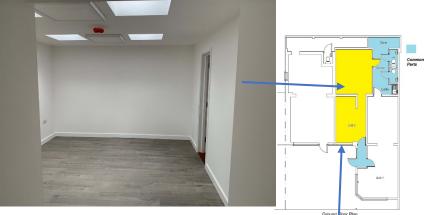

#### **DESCRIPTION:**

The property to be known at The Lodge, formerly a hairdressers, has recently under gone extensive refurbishment. Comprising two independent units both with two separate areas they share WC, kitchenette and storage room which is located at the rear of the building with direct access from both unit. The available space, **Unit 2 is approximately 303ft² (28m²)** offers two areas of approx. 150ft². The first area has a large window overlooking the front of the building with the rear area gaining natural light via 4 glass skylights. The building has an EPC rating D - 98. The property is ideal for a small or new business. A Superfast Fibre Enhanced & Value Line is already connected. Available now.

**RENT (including service charge):** £998 per calendar month payable monthly in advance **SIZE approx:** Area 1 - 151ft<sup>2</sup> (14m<sup>2</sup>) and Area 2 - 152ft<sup>2</sup> (14m<sup>2</sup>)