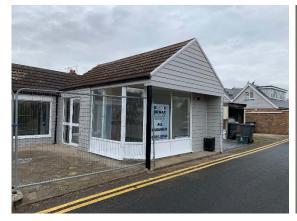

# Unit 2 The Lodge The Street Galleywood Chelmsford CM2 8QL

#### **DESCRIPTION:**

The property to be known at The Lodge, formerly a hairdressers, has recently under gone extensive refurbishment. Comprising two independent units both with two separate areas they share WC, kitchenette and storage room which is located at the rear of the building with direct access from both unit. The available space, **Unit 2 is approximately 303ft² (28m²)** offers two areas of approx. 150ft². The first area has a large window overlooking the front of the building with the rear area gaining natural light via 4 glass skylights. The building has an EPC rating D - 98. The property is ideal for a small or new business. A Superfast Fibre Enhanced & Value Line is already connected. Available now.

## LOCATION:

The Street is off Watchouse Road close to Galleywood Common and runs parallel to Stock Road (B1007). Excellent out of town location on the 100 and 42 bus routes. The A12 junction 16 is a few minutes from the property.