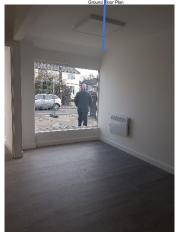

#### **DESCRIPTION:**

The property to be known at The Lodge, formerly a hairdressers, has recently under gone extensive refurbishment. Comprising two independent units both with two separate areas they share WC, kitchenette and storage room which is located at the rear of the building with direct access from both unit. The available space, **Unit 2 is approximately 303ft² (28m²)** offers two areas of approx. 150ft². The first area has a large window overlooking the front of the building with the rear area gaining natural light via 4 glass skylights. The building has an EPC rating D - 98. The property is ideal for a small or new business. A Superfast Fibre Enhanced & Value Line is already connected. Available now.