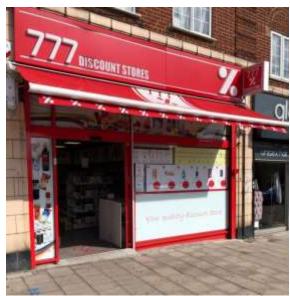

**DESCRIPTION:** The property comprises a ground floor showroom unit with rear access to a yard / parking area. On-street parking is available for 1 Hour in front of the property and close-by, with permit restrictions 11.00-12.00 Monday-Friday only.