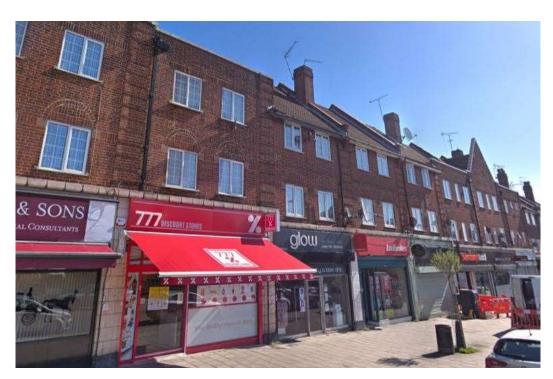

**LOCATION:** The premises are located on the north side of Bowes Road, in this prominent retail parade that serves Arnos Grove Underground Station and the local residential area. Sainsburys Local draws many shoppers to Arnos Grove and other multiple traders include Costa Coffee and Coral. The unit may suit retailers that seek passing trade from vehicles, with Bowes Road providing a principal link road to the North Circular Road.

**DESCRIPTION:** The property comprises a ground floor showroom unit with rear access to a yard / parking area. On-street parking is available for 1 Hour in front of the property and close-by, with permit restrictions 11.00-12.00 Monday-Friday only.