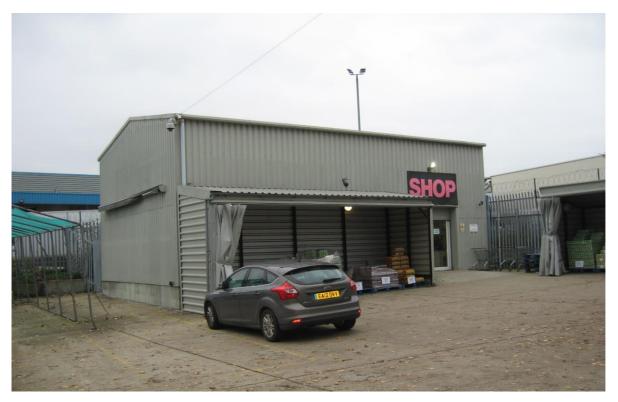

# Trade Warehouse with Large Yard TO LET

Unit approx 992 sq ft (92.26 sq m) & Yard approx 4,200 sq ft (390.6 sq m)

- Close Lakeside/Chafford Hundred Train Station
- Accessible location
- Electric shutter
- Excellent parking
- New toilet being installed
- Eaves height approx. 4.8 m

## The property

A detached unit situated behind Trafalgar House, a multi-tenanted three storey office building. The unit is a detached property previously used by our client for retail purposes. Inside, the unit has fluorescent lighting and single-phase power. Additionally, a W.C is to be installed. A concreted and fenced yard offers car parking and additional storage.

Accommodation Measured in accordance with the RICS Code of Measuring Guide the approximate gross internal floor area is:

Unit 992 sq ft 92.26 sq m External Store 173 sq ft 16.1 sq m Yard 4,200 sq ft 390.6 sq m