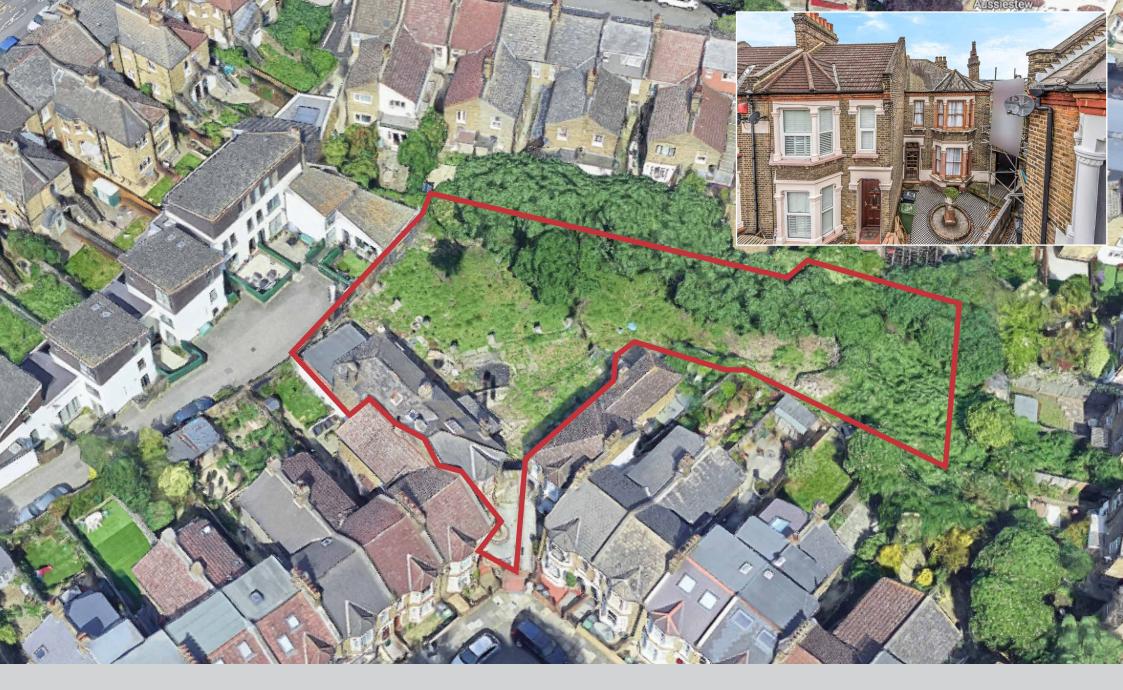

36 Scawen Road, Deptford, London SE8 5AE Freehold derelict house on 1/3 acre plot with development potential (STPP)

View more information...

Rear of existing house

View of Kezia Mews from garden

Rear garden

## DESCRIPTION

Situated in the corner of an attractive Victorian terrace overlooking Deptford Park, this large period residence is laid out across three floors and requires complete renovation throughout. The property is currently arranged to provide 3 reception rooms and 4 bedrooms across ground and first floors with additional accommodation in the basement. To the rear / side of the house is an extensive garden, with the total plot measuring 1/3 acre. The site appears to offer potential for residential development, and 'Kezia Mews' is a modern development adjacent to the site providing 6 units and built in 2004. The existing house also provides a refurbishment opportunity and possibly has potential for conversion into multiple units (STPP).