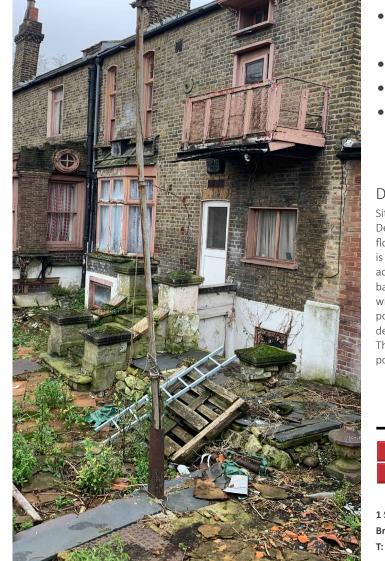

36 Scawen Road, Deptford, London SE8 5AE Freehold derelict house on 1/3 acre plot with development potential (STPP)

View more information...

Rear of existing house

View of Kezia Mews from garden

Rear garden

## DESCRIPTION

Situated in the corner of an attractive Victorian terrace overlooking Deptford Park, this large period residence is laid out across three floors and requires complete renovation throughout. The property is currently arranged to provide 3 reception rooms and 4 bedrooms across ground and first floors with additional accommodation in the basement. To the rear / side of the house is an extensive garden, with the total plot measuring 1/3 acre. The site appears to offer potential for residential development, and 'Kezia Mews' is a modern development adjacent to the site providing 6 units and built in 2004. The existing house also provides a refurbishment opportunity and possibly has potential for conversion into multiple units (STPP).