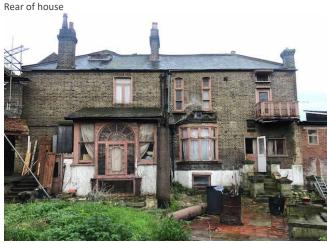

## DESCRIPTION

Situated in the corner of an attractive Victorian terrace overlooking Deptford Park, this large period residence is laid out across three floors and requires complete renovation throughout. The property is currently arranged to provide 3 reception rooms and 4 bedrooms across ground and first floors with additional accommodation in the basement. To the rear / side of the house is an extensive garden, with the total plot measuring 1/3 acre. The site appears to offer potential for residential development, and 'Kezia Mews' is a modern development adjacent to the site providing 6 units and built in 2004. The existing house also provides a refurbishment opportunity and possibly has potential for conversion into multiple units (STPP).