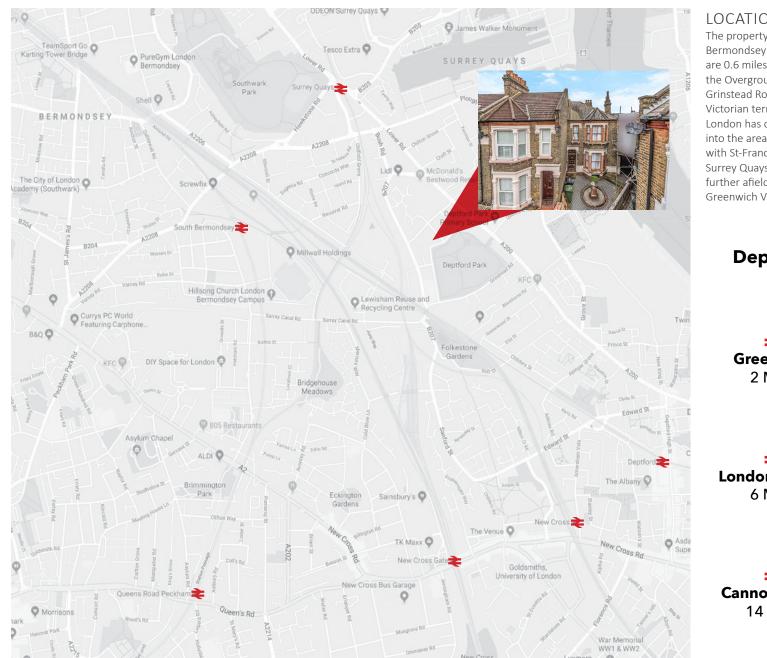

# LOCATION

The property is located between Deptford, Surrey Quays and Bermondsey and both Surrey Quays and South Bermondsey stations are 0.6 miles away providing frequent services into East London via the Overground Line and London Bridge. Scawen Road runs between Grinstead Road and Evelyn Street and is occupied by attractive Victorian terrace housing. Easy access and the close proximity to London has caused increased demand from buyers looking to move into the area. The immediate location is well-served by local schools with St-Francis Drake primary school just 0.1 miles away and Surrey Quays provides a number of bars and restaurants. Slightly further afield Bermondsey Street is just 2.4 miles from the site and Greenwich Village 1.6 miles away.