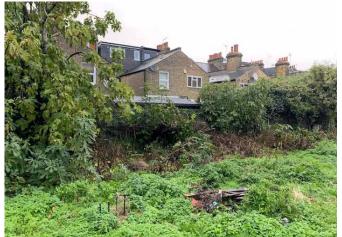

## DESCRIPTION

Situated in the corner of an attractive Victorian terrace overlooking Deptford Park, this large period residence is laid out across three floors and requires complete renovation throughout. The property is currently arranged to provide 3 reception rooms and 4 bedrooms across ground and first floors with additional accommodation in the basement. To the rear / side of the house is an extensive garden, with the total plot measuring 1/3 acre. The site appears to offer potential for residential development, and 'Kezia Mews' is a modern development adjacent to the site providing 6 units and built in 2004. The existing house also provides a refurbishment opportunity and possibly has potential for conversion into multiple units (STPP).

Deptford Park

Rear of Alloa Road from garden