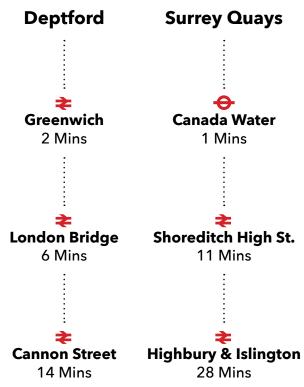

# LOCATION

The property is located between Deptford, Surrey Quays and Bermondsey and both Surrey Quays and South Bermondsey stations are 0.6 miles away providing frequent services into East London via the Overground Line and London Bridge. Scawen Road runs between Grinstead Road and Evelyn Street and is occupied by attractive Victorian terrace housing. Easy access and the close proximity to London has caused increased demand from buyers looking to move into the area. The immediate location is well-served by local schools with St-Francis Drake primary school just 0.1 miles away and Surrey Quays provides a number of bars and restaurants. Slightly further afield Bermondsey Street is just 2.4 miles from the site and Greenwich Village 1.6 miles away.