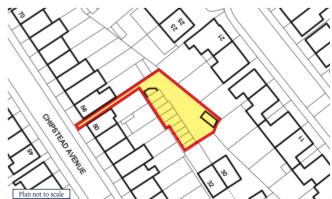

## Land on the east side of 42-50 Chipstead Avenue Thornton Heath, Surrey CR7 7DG

A garage site of approximately 4,571 sq ft with development potential, well located for shopping and recreational amenities of Thornton Heath. **Investment let at £4,316 per annum**.

## Description and Accommodation

- A garage site with 10 garages and storage unit
- There may be development potential (subject to requisite consents)
- Total site area approximately 4,571 sq ft