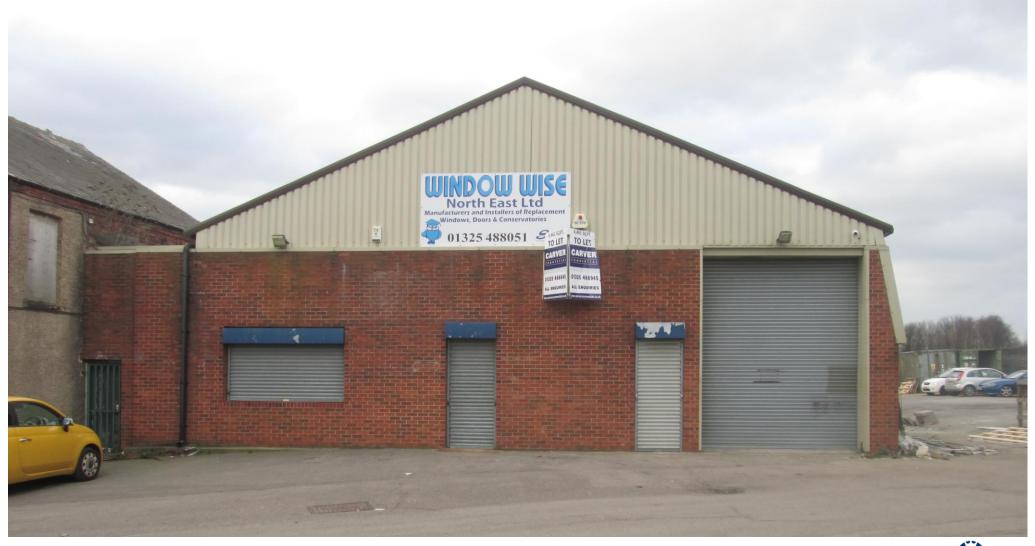

#### **PREMISES**

Attached warehouse premises under a dual pitched roof with steel frame support. The property is brick and block construction with corrugated profile metal sheet cladding to elevations. Internally the property is largely open plan with partition office/ wc and the benefit of a three phase power supply and roller shutter access doors to the front and side.