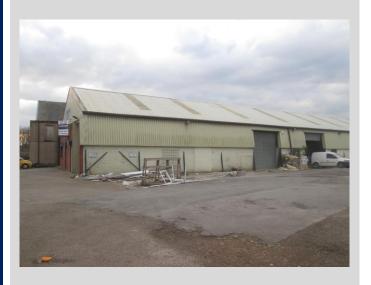

#### **PREMISES**

Attached warehouse premises under a dual pitched roof with steel frame support. The property is brick and block construction with corrugated profile metal sheet cladding to elevations. Internally the property is largely open plan with partition office/ wc and the benefit of a three phase power supply and roller shutter access doors to the front and side.