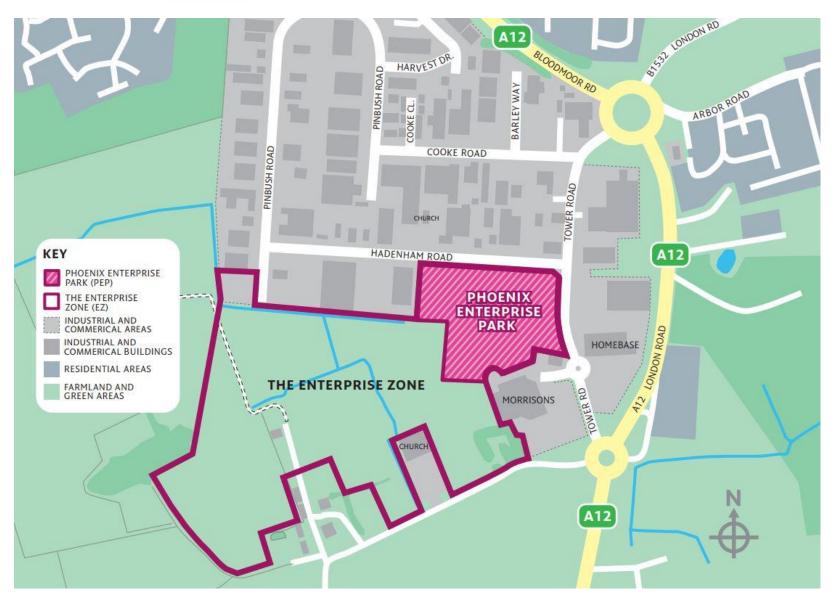

#### The Site

The site is located within the South Lowestoft Industrial estate which is sited approximately 4 miles from the town centre of Lowestoft, with good access routes from the A12 and A146.

#### **Description of Plots / Use**

The Land can be used for B2, B2 or B8 uses although other uses within an employment zone should be available subject to planning consent from the East Suffolk District Council.