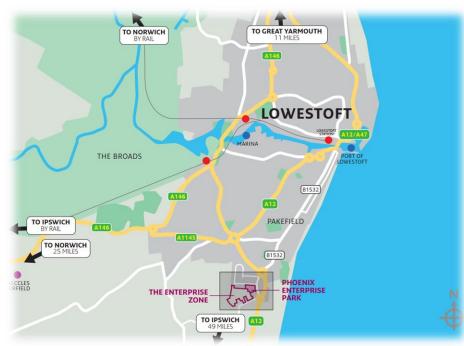

#### The Site

The site is located within the South Lowestoft Industrial estate which is sited approximately 4 miles from the town centre of Lowestoft, with good access routes from the A12 and A146.

#### Location

Lowestoft is England's most Easterly town and has an active port with Marinas and commercial users. It is actively involved in fabrication for the off shore industry, wind farms and CEAFAS is based there. The south shore of Lake Lothing has in part undergone redevelopment with food stores business parks small industrial units and marina complexes. Lake Lothing has locked access to the Broads (via Oulton Broad) with its water borne access to Norwich, Great Yarmouth and the northern Broads. Lowestoft forms part of East Suffolk Council's administration area has a population of about 60,000 and a summer increase with its involvement in the holiday industry. Lowestoft has a main railway station (Liverpool Street London, approx. 3 hours) and Norwich, approx. 30 minutes. The town is serviced by the A47 trunk road which connects to the A14 near Ipswich and gives access to Felixstowe. The A146 gives access to Beccles and Norwich and the A11 / A14 / M11 connect to London and the Midlands. Norwich International Airport is 35 minutes away and London Stansted about 1 hour 30 minutes (both by road).