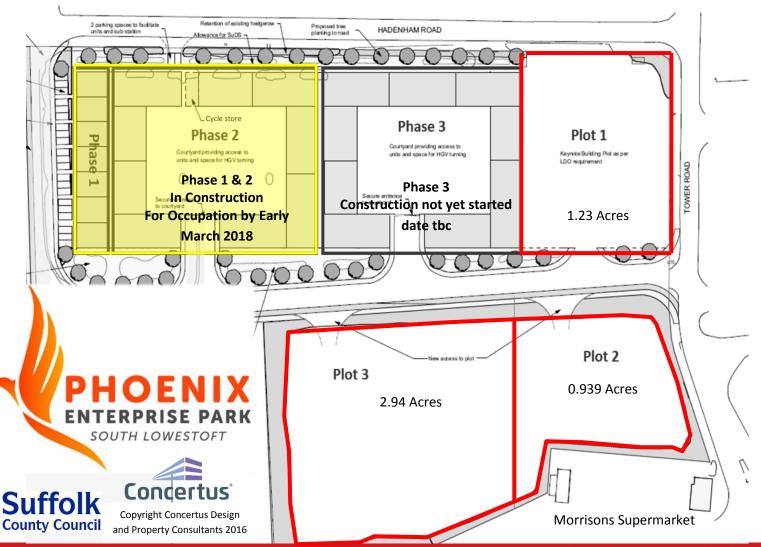

### ...delivery above expectations

Phoenix Enterprise Park, Gisleham, Lowestoft NR33 7NP

**3** Plots of Land for Development

**For Sale** 

3 Plots of land which are roughly flat and two have a highly visible frontage to this major local spine road connection and the retail/commercial parks to the town centre.

Plot 1, Tower Road - Approx. 1.23 Acres Plot 2, Tower Road - Approx. 0.939 Acres Plot 3, New Road Frontage - Approx. 2.94 Acres

South Lowestoft Employment Zone is sited approximately 4 miles from the town centre and immediately on the A47 Trunk Road

Plots 2 & 3 may be taken together for a larger development.