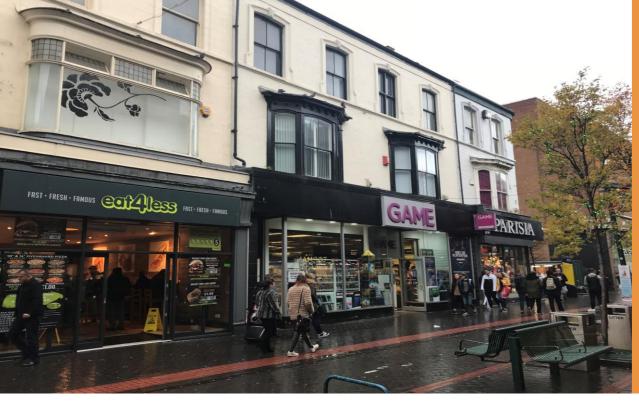

## PRIME RETAIL UNIT SITUATED ON LINTHORPE ROAD IN MIDDLESBROUGH TOWN CENTRE

- Ground floor of 213.65 sq m (2,300 sq ft) with Basement, First and Second floor ancillary
- Nearby operators include House of Fraser, Caffé Nero, Starbucks, River Island, Holland & Barratt & Topshop
- Linthorpe Road provides access to Middlesbrough's three main shopping centres and the unit is directly opposite the Cleveland Shopping Centre

### Location:

The property is situated in a 100% prime location on the pedestrianised Linthorpe Road opposite the Cleveland Shopping Centre.

Nearby occupiers include House of Fraser, Caffé Nero, Starbucks, River Island, Holland & Barratt, Topshop and TK Maxx.

## **Description:**

The premises comprise of a mid terrace, three storey brick building with a single storey extension to the rear with a yard / car park for 3-4 cars.

The ground floor is currently used for sales with unused storage at the basement. In addition, there is a first and second floor with self-contained access.