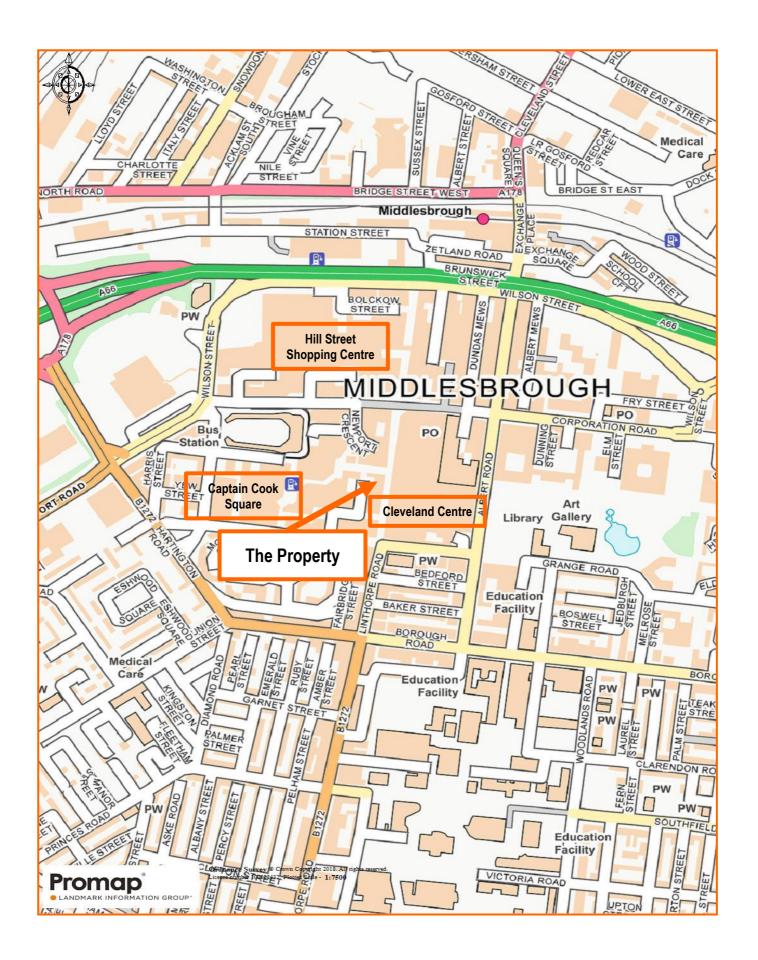

## PRIME RETAIL UNIT SITUATED ON LINTHORPE ROAD IN MIDDLESBROUGH TOWN CENTRE

- Ground floor of 213.65 sq m (2,300 sq ft) with Basement, First and Second floor ancillary
- Nearby operators include House of Fraser, Caffé Nero, Starbucks, River Island, Holland & Barratt & Topshop
- Linthorpe Road provides access to Middlesbrough's three main shopping centres and the unit is directly opposite the Cleveland Shopping Centre

### Location:

The property is situated in a 100% prime location on the pedestrianised Linthorpe Road opposite the Cleveland Shopping Centre.

Nearby occupiers include House of Fraser, Caffé Nero, Starbucks, River Island, Holland & Barratt, Topshop and TK Maxx.