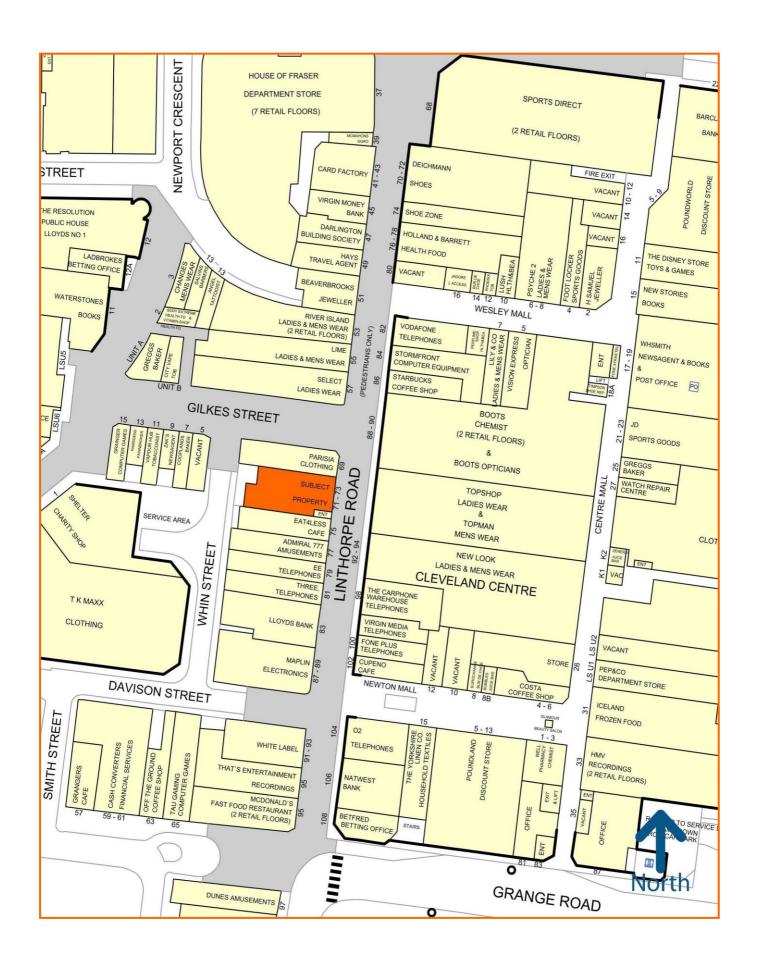

## PRIME RETAIL UNIT SITUATED ON LINTHORPE ROAD IN MIDDLESBROUGH TOWN CENTRE

- Ground floor of 213.65 sq m (2,300 sq ft) with Basement, First and Second floor ancillary
- Nearby operators include House of Fraser, Caffé Nero, Starbucks, River Island, Holland & Barratt & Topshop
- Linthorpe Road provides access to Middlesbrough's three main shopping centres and the unit is directly opposite the Cleveland Shopping Centre

### Location:

The property is situated in a 100% prime location on the pedestrianised Linthorpe Road opposite the Cleveland Shopping Centre.

Nearby occupiers include House of Fraser, Caffé Nero, Starbucks, River Island, Holland & Barratt, Topshop and TK Maxx.