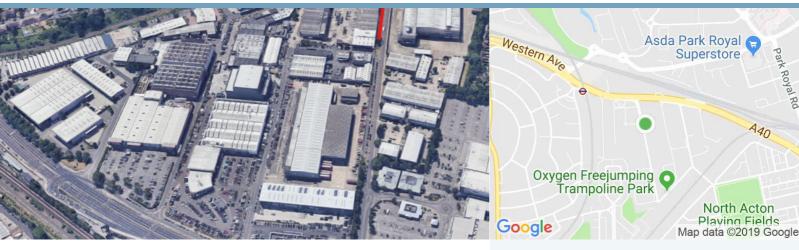

# 23 Parking Spaces to Let in Park Royal on Kendal Avenue W3

Scure Lay-by parking spaces located off Kendal Avenue in Park Royal. Spaces are located a short walk away from the Park Royal Leisure Park and Park Royal Underground Station.