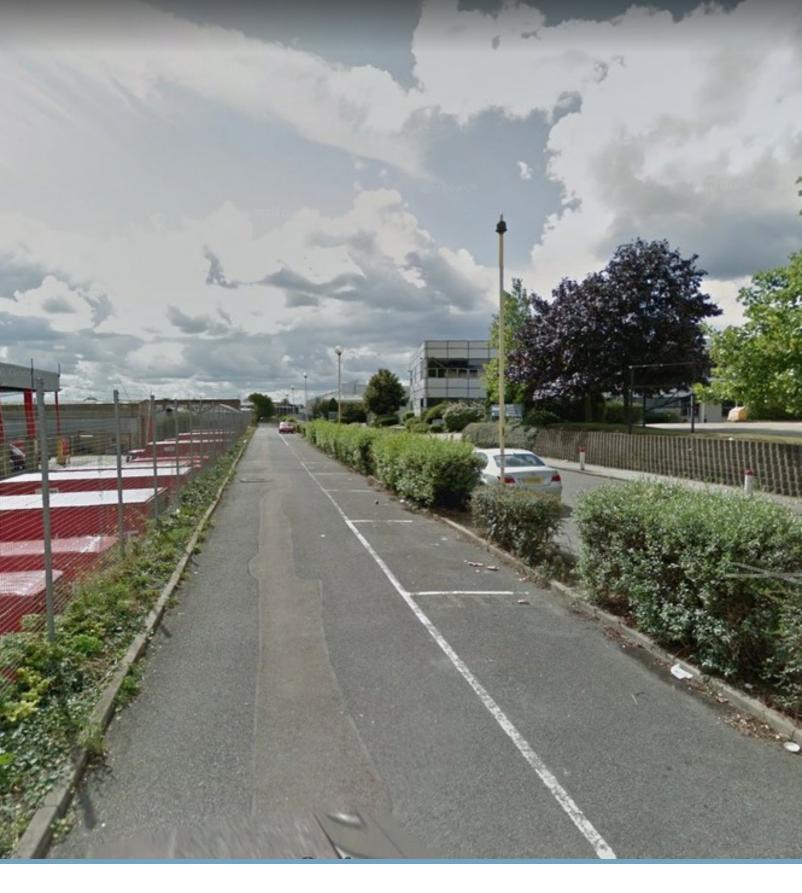

# 23 Parking Spaces to Let in Park Royal on Kendal Avenue W3

Scure Lay-by parking spaces located off Kendal Avenue in Park Royal. Spaces are located a short walk away from the Park Royal Leisure Park and Park Royal Underground Station.

## **Highlights**

- 23 spaces available
- D bars across pavement for added security
- Direct Access to A40 Western Avenue
- Close to Park Royal Underground Station (Piccadilly Line)
- Close to Central London