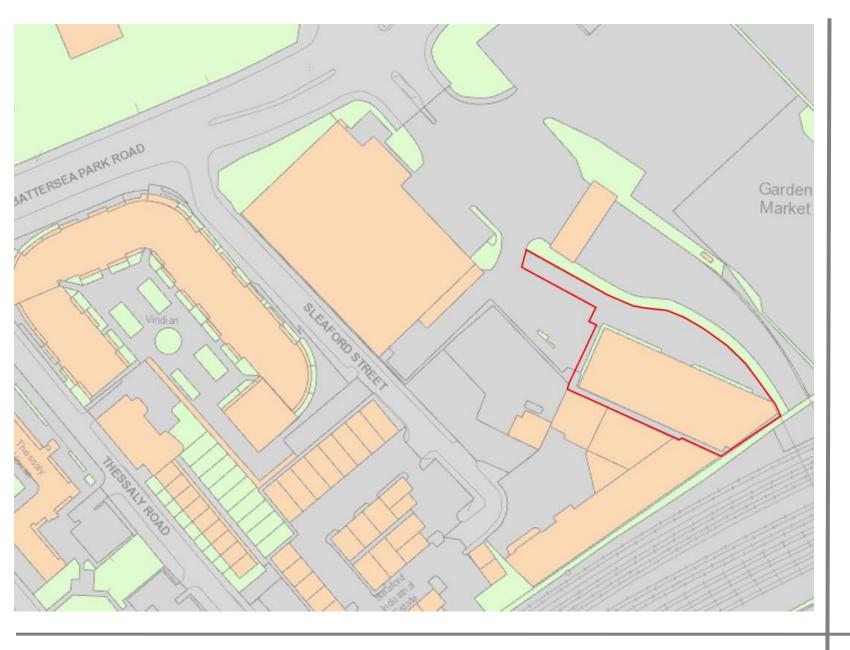

Unit's 2 & 3 49-59 Battersea Park Rd Battersea London SW8 5AL

**Local Occupiers Include** 

WAREHOUSE / INDUSTRIAL OPPORTUNITY

TO LET - SHORT TERM ONLY

16,882 sq ft (1,568 m<sup>2</sup>)

#### Location

The property is located off the A3205 Battersea Park Road approximately 0.9 miles to the south west of the Vauxhall Cross Junction.

The area is well served by public transport with several bus routes passing close to the premises. Battersea Park Station (National Rail) is approximately 0.5 miles from the property whilst Vauxhall Underground Station (Victoria Line & National Rail) is approximately 1 mile.