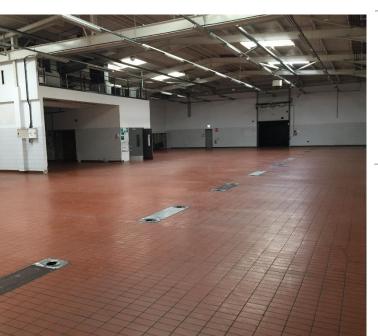

## **Description**

The property comprises a detached warehouse / industrial unit of steel portal frame construction with clad elevations.

| Unit's 2 & 3             | Sq ft  | (m²)  |
|--------------------------|--------|-------|
| Ground Floor – Warehouse | 13,650 | 1,268 |
| First Floor – Offices    | 3,232  | 300   |
| TOTAL                    | 16,882 | 1,568 |

#### **Features**

- Secure gated site
- Yard area and marked parking for 12 vehicles
- 2 loading doors
- Eaves height of 5.2m rising to 7m at the apex
- 3 phase power