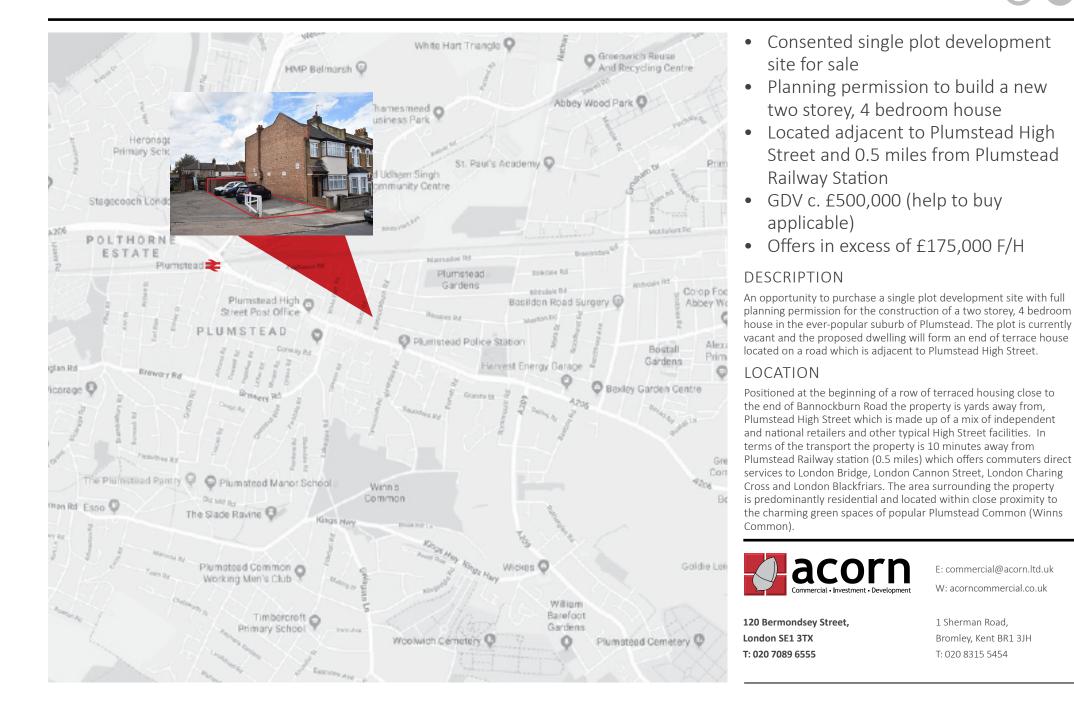

Land adjacent to 3 Bannockburn Road, Plumstead, London SE18 1ET Consented single plot development site for sale

# TERMS

Offers in excess of  $\pm 175,000$  are invited for the freehold plot with the benefit of planning permission.