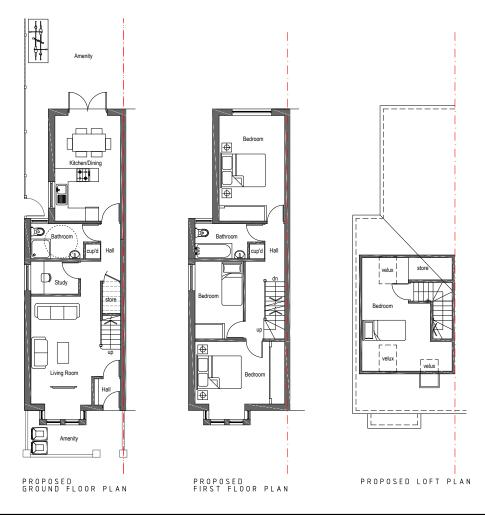

#### **Proposed plans**

For more information contact: Steven Flannighan or Freya McKeogh 020 7089 6555

Meet the rest of the team...

This [brochure and its content] is copyright of Acorn Limited © 2016. All rights reserved. Any redistribution or reproduction of part or all of the contents in any form is prohibited. You may not, except with our express written permission, distribute or commercially exploit the content, nor may you transmit it or store it in any form.

# PLANNING PERMISSION

Full planning permission was granted on the 5th October 2018 by Royal Greenwich under ref 18/0770/F for the removal of existing building & construction of a new two storey 4 bedroom dwelling. The house will comprise a kitchen/diner, study, living room and 2 bathrooms, 3 bedrooms on the first floor with one bedroom in the loft space.