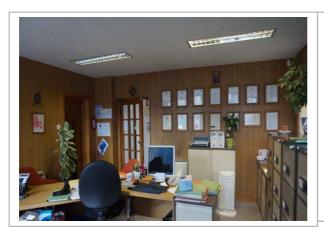

## **Current Availability (all first floor)**

As one suite or individual office rooms, each with recessed lighting, carpets, suspended ceilings, power points, electric heating (own meter)

| Office<br>Suite | Accommodation                  | EPC rating | Size                             | Rent per calendar month* |
|-----------------|--------------------------------|------------|----------------------------------|--------------------------|
| 1               | Office with shared facilities  | E(111)     | 28.15 m <sup>2</sup> (303 sq ft) | £295                     |
| 10a             | Office with shared facilities  | TBA        | 24.81 m <sup>2</sup> (267 sq ft) | £260 UNDE                |
| 10b             | Office with shared facilities  | TBA        | 16.97 m <sup>2</sup> (183 sq ft) | £175 OFFE                |
| NB Suit         | e 10 available as a whole £395 | pcm        | '                                |                          |