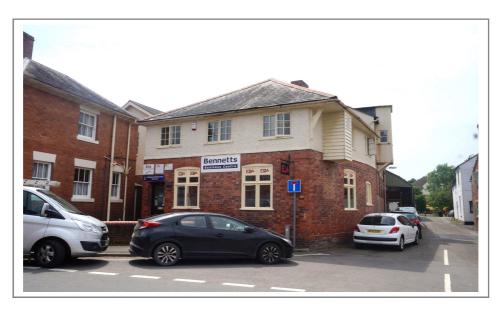

Bennetts Business Centre The Old Bakery Main Road Pontesbury Shrewsbury SY5 ORR

## Office Suites to Let Located in attractive village location close to Post Office, convenience store, pharmacy, etc

To let on flexible lease terms (minimum 6 months) within established Business Centre of Offices and Workshops