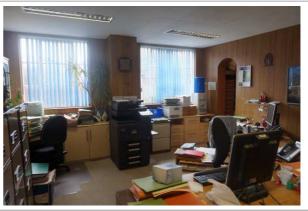

## **Current Availability (all first floor)**

As one suite or individual office rooms, each with recessed lighting, carpets, suspended ceilings, power points, electric heating (own meter)

| Office<br>Suite | Accommodation                  | EPC rating | Size                             | Rent per calendar month* |
|-----------------|--------------------------------|------------|----------------------------------|--------------------------|
| 1               | Office with shared facilities  | E(111)     | 28.15 m <sup>2</sup> (303 sq ft) | £295                     |
| 10a             | Office with shared facilities  | TBA        | 24.81 m <sup>2</sup> (267 sq ft) | £260 UNDE                |
| 10b             | Office with shared facilities  | TBA        | 16.97 m <sup>2</sup> (183 sq ft) | £175 OFFE                |
| NB Suit         | e 10 available as a whole £395 | pcm        | '                                |                          |