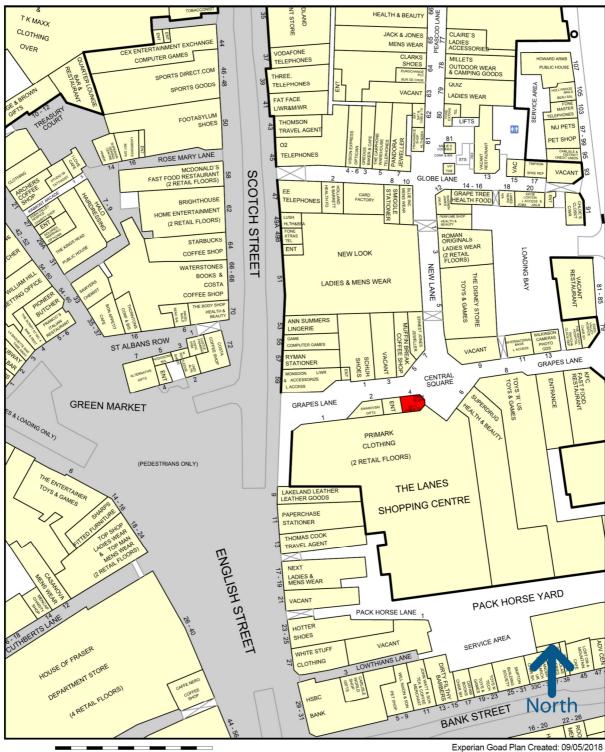

## **LOCATION**

The premises immediately adjoin an entrance to **Primark**, whilst opposite **Muffin Break**, **Ernest Jones** and **Schuh**.

# SUBJECT TO CONTRACT

**MAY 2018** 

Experian Goad Plan Created: 09/05/2018 Created By: Williams Gunter Hardwick

50 metres