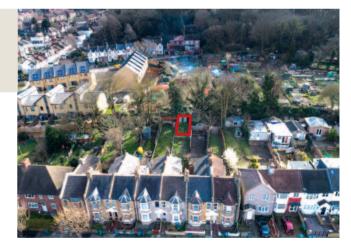

## Land rear of 23 Bastion Road Abbey Wood, London SE2 ORD

A rectangular shaped garden site of approximately 480 sq ft, well located close to shopping facilities of Plumstead High Street and recreational amenities of Winns Common. Vacant.

#### Description

• A rectangular shaped site

#### Accommodation

• Site Area approximately 480 sq ft