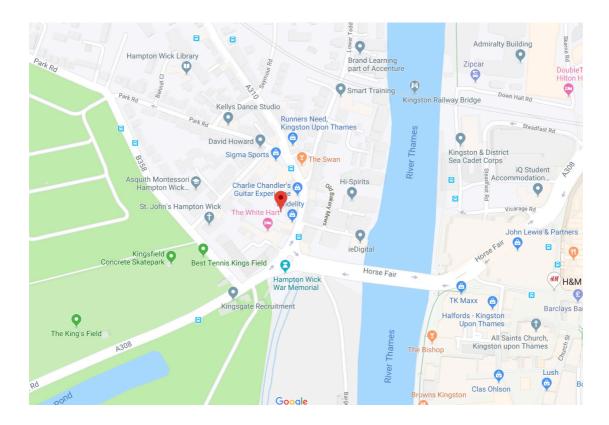

#### **LOCATION**

The property is situated on the principal retail parade close to the river Thames and Kingston Bridge which services heavy traffic and pedestrian access to the well-established Kingston shopping centre. Hampton Wick train station is 250 metres away, providing direct access to London Waterloo. The High Street serves local residents with other mixed retail outlets including restaurants, shops, hairdressers and two large and very popular specialty cycle companies. The area boasts an affluent residential population with passing trade coming from locals and people walking to and from Kingston town centre.