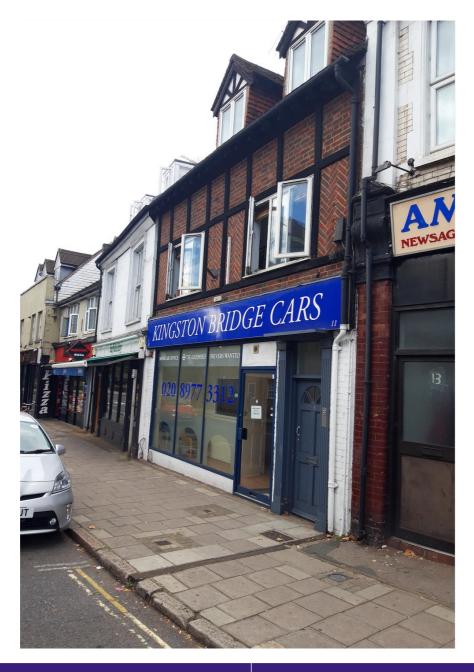

# FREEHOLD INVESTMENT FOR SALE - £195,000 (7% yield)

HIGH STREET, HAMPTON WICK, KINGSTON UPON THAMES, KT1
A1/A2 office let or vacant possession with four leasehold flats

| A1/A2 OFFICE + 4 FLATS       | CLOSE TO KINGSTON BRIDGE  |
|------------------------------|---------------------------|
| Approx 250 sq ft (23.3 sq m) | POTENTIAL SIPP INVESTMENT |

#### **LOCATION**

The property is situated on the principal retail parade close to the river Thames and Kingston Bridge which services heavy traffic and pedestrian access to the well-established Kingston shopping centre. Hampton Wick train station is 250 metres away, providing direct access to London Waterloo. The High Street serves local residents with other mixed retail outlets including restaurants, shops, hairdressers and two large and very popular specialty cycle companies. The area boasts an affluent residential population with passing trade coming from locals and people walking to and from Kingston town centre.

### **DESCRIPTION**

Freehold A1/A2 ground floor commercial unit, measuring approximately 250 square feet or 23.3 square metres, can be purchased with vacant possession or tenanted. Ground floor includes fully glazed shop window, reception area and internal office, WC and kitchenette.