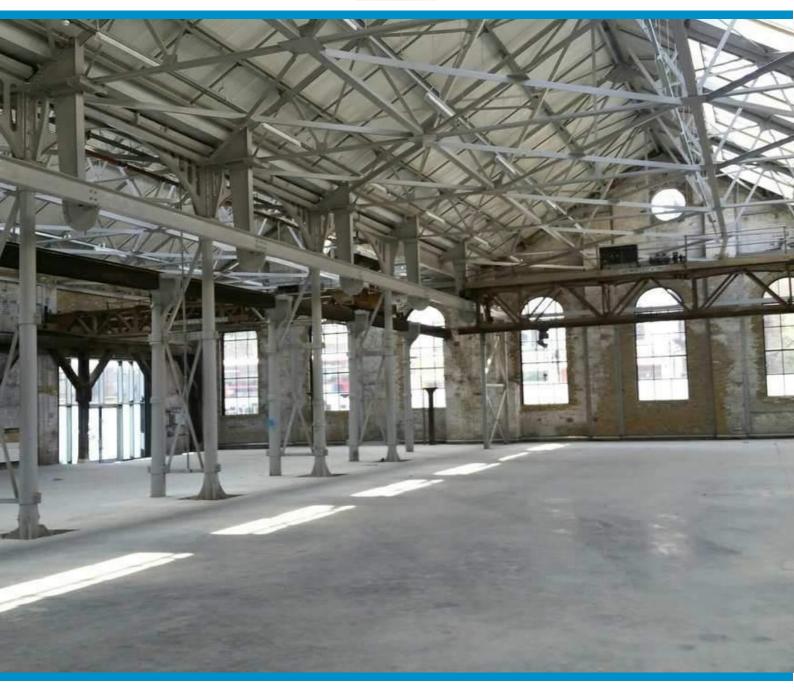

# TRIPLE HEIGHT OLD IRON MILL WAREHOUSE (B1 USE) - OPPORTUNITY FOR MEZZANINE FLOORS

Historic and a Grade II listed building, The Forge offers spectacular warehouse space with original features of a former iron mill factory dating backto 1860.

## Grade II Listed Former Iron Works Forge

Spectacular Brick Warehouse

**Original Listed Features** 

**Triple Floor to Ceiling** 

3 Self Contained Entrances

Modernised to provide B1 space

Male & Female WCs

Private Secure Car Parking