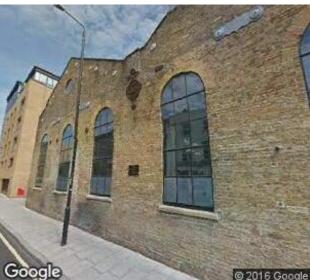

# TRIPLE HEIGHT OLD IRON MILL WAREHOUSE (B1 USE) - OPPORTUNITY FOR MEZZANINE FLOORS

Historic and a Grade II listed building, The Forge offers spectacular warehouse space with original features of a former iron mill factory dating backto 1860.

## Grade II Listed Former Iron Works Forge

Spectacular Brick Warehouse

**Original Listed Features** 

**Triple Floor to Ceiling** 

3 Self Contained Entrances

Modernised to provide B1 space

Male & Female WCs

Private Secure Car Parking