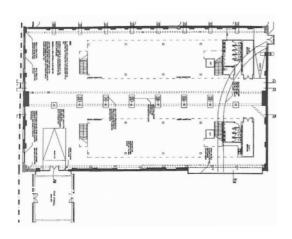

| Unit   | Sq ft  | Sq m    | Comments                         |
|--------|--------|---------|----------------------------------|
| Ground | 11,500 | 1,068.8 | Opportunity for Mezzanine Floors |