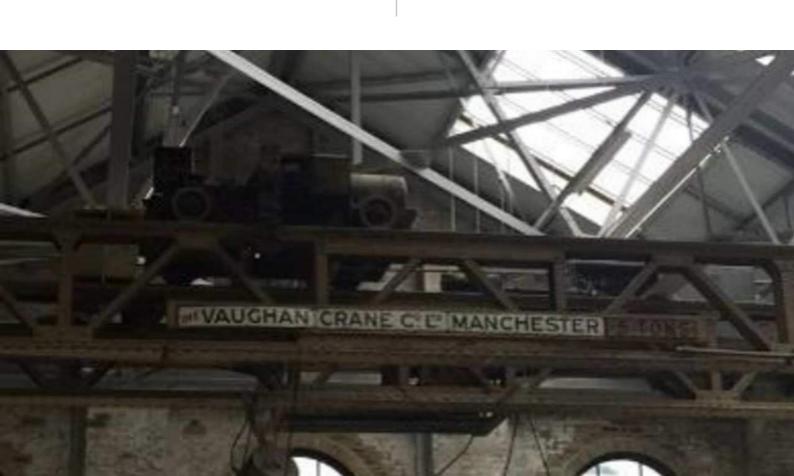

# TRIPLE HEIGHT OLD IRON MILL WAREHOUSE (B1 USE) - OPPORTUNITY FOR MEZZANINE FLOORS

Historic and a Grade II listed building, The Forge offers spectacular warehouse space with original features of a former iron mill factory dating backto 1860.

## Grade II Listed Former Iron Works Forge

Spectacular Brick Warehouse

**Original Listed Features** 

**Triple Floor to Ceiling** 

3 Self Contained Entrances

Modernised to provide B1 space

Male & Female WCs

Private Secure Car Parking