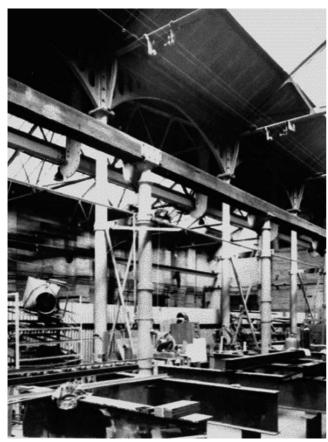

# TRIPLE HEIGHT OLD IRON MILL WAREHOUSE (B1 USE) - OPPORTUNITY FOR MEZZANINE FLOORS

Historic and a Grade II listed building, The Forge offers spectacular warehouse space with original features of a former iron mill factory dating backto 1860.

## Grade II Listed Former Iron Works Forge

Spectacular Brick Warehouse

**Original Listed Features** 

**Triple Floor to Ceiling** 

3 Self Contained Entrances

Modernised to provide B1 space

Male & Female WCs

Private Secure Car Parking