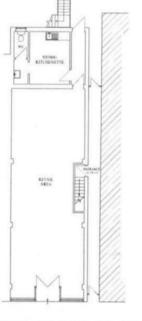

# 99 London Rd, Headington, Oxford **jrbt** Commercial Property

GROUND FLOOR PLAN

www.jrbtcommercialproperty.co.uk

10 Suffolk House, Banbury Road, Summertown, Oxford, OX2 7HN Info@jrbtcommercialproperty.co.uk

#### Accommodation

The property is arranged over ground floor only<br/>and provides the following approximate<br/>dimensions and net internal floor areas:Internal Width:17' 2"5.23 mShop Depth49' 1"14.96 mGrd Floor Sales:840 sg ft78 sgm