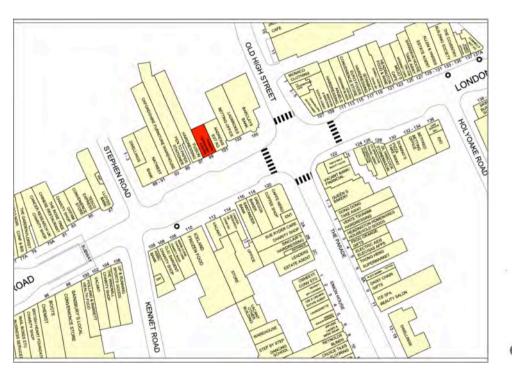

### Location

The property is situated on a busy section of the London Road (A420), in the centre of Headington opposite the main Oxford commuter bus stops.

Other occupiers in close proximity include:

Iceland, Cafe Nero, Nat West, Barclays, Savers and Waitrose