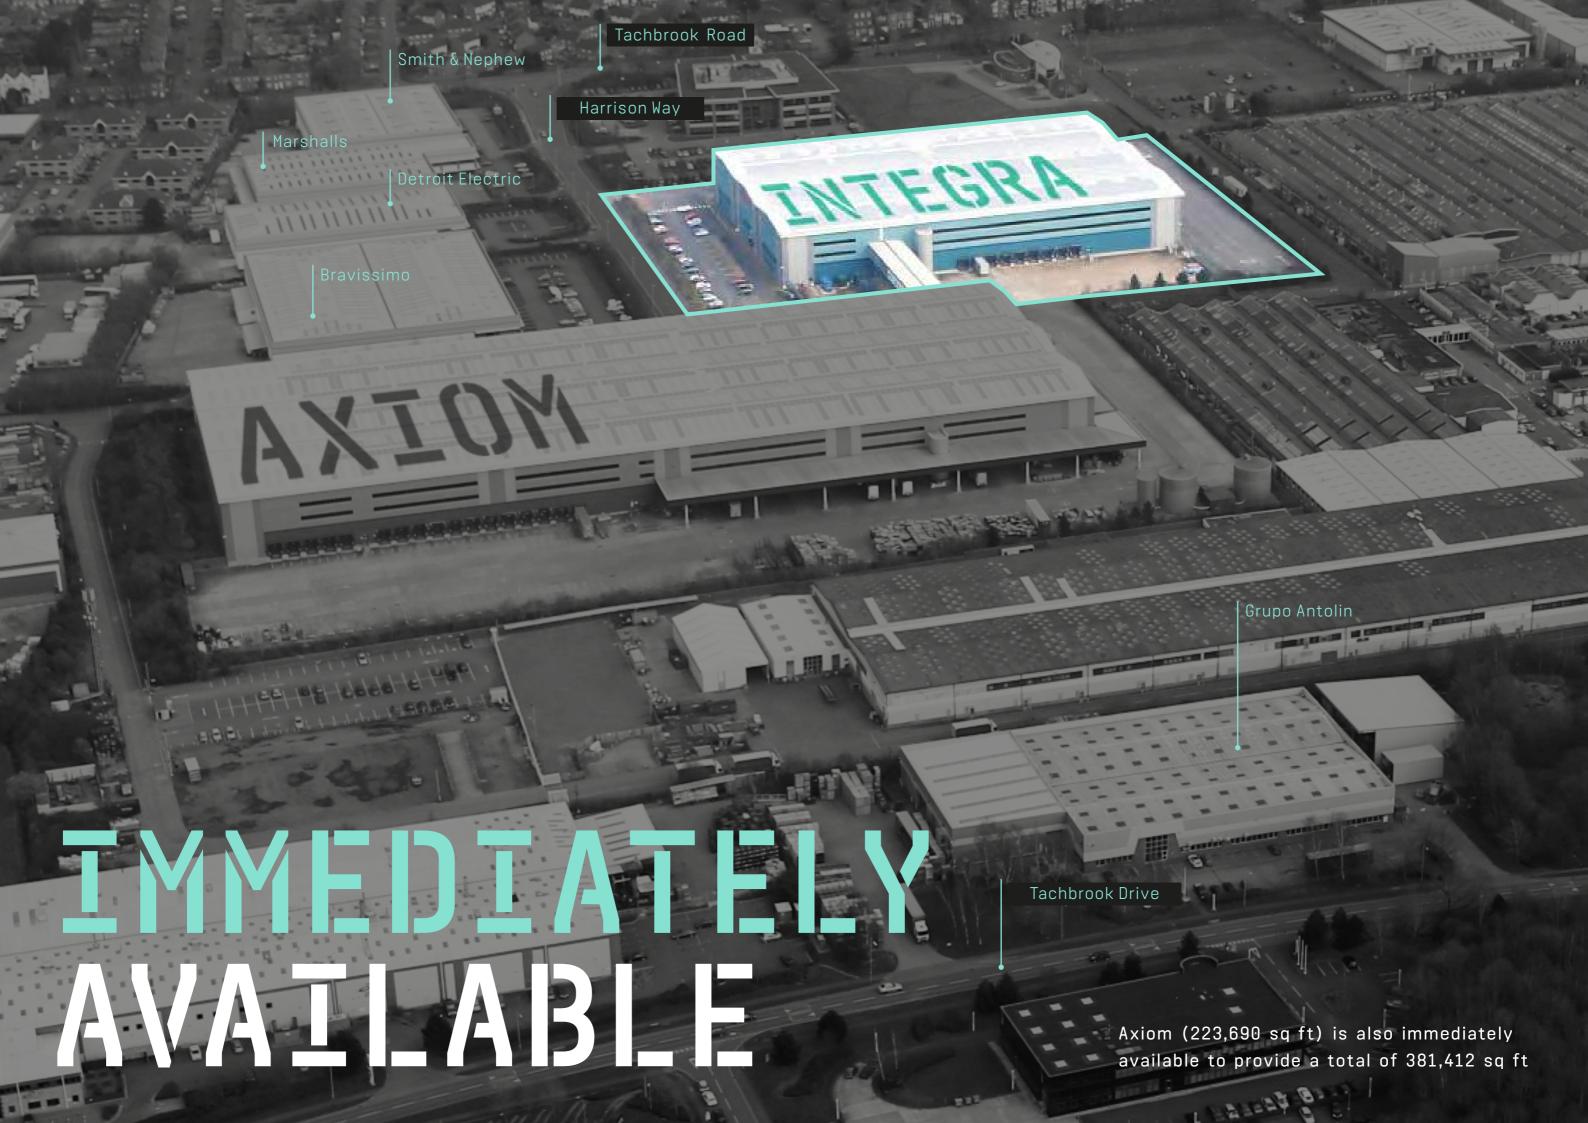

### INTEGRA 157,722 SQ FT (14,653 SQ M)

| Accommodation        | (GIA) sq ft | sq m   |
|----------------------|-------------|--------|
| Warehouse            | 123,032     | 11,430 |
| First Floor Offices  | 10,690      | 993    |
| Sub Total - Existing | 133,722     | 12,423 |
| New Extension        | 24,000      | 2,230  |
| Total - Proposed     | 157,722     | 14,653 |
| Mezzanine<br>        | 54,295      | 5,044  |
| Car Parking          | 125         | Spaces |