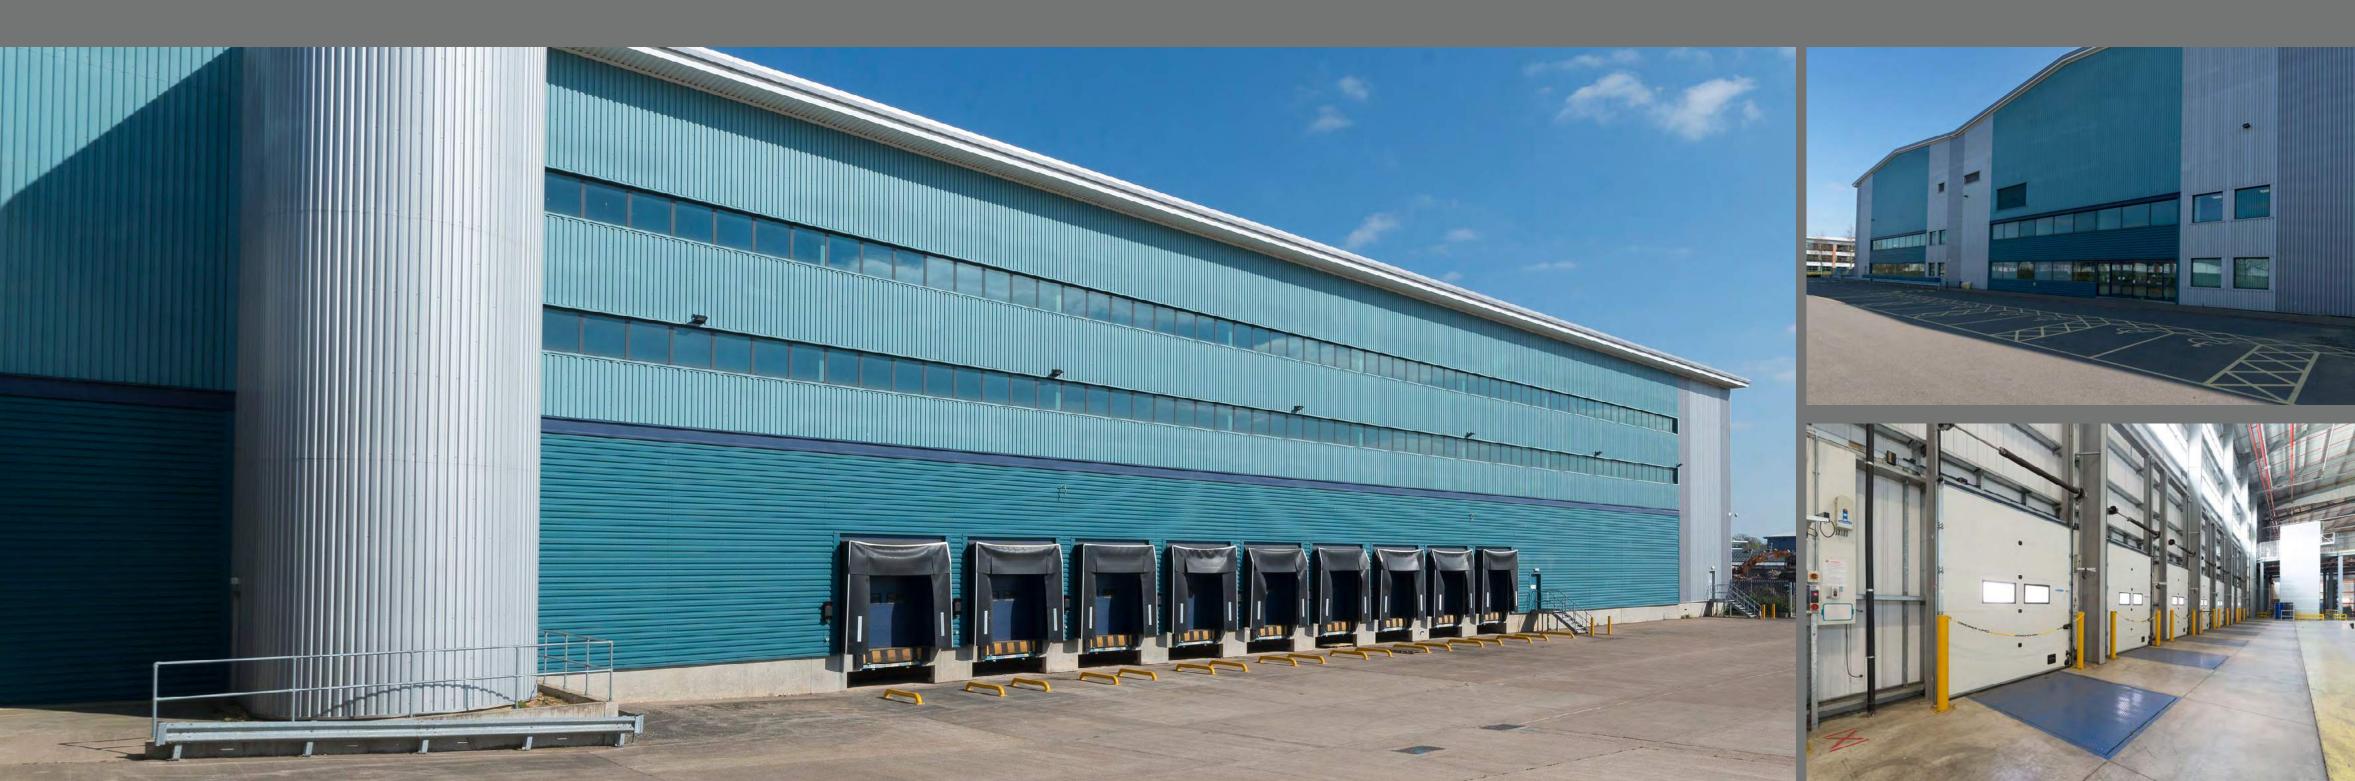

## HIGH OUALIT

Precision Park is a high quality industrial / warehouse development comprising two prime warehouse units featuring the following specification:

13 Dock Level Doors

1 Level Access Door

47m Concrete Surfaced Yard

15m Eaves Height

1.5 MVA from the Grid and 1.5 MVA back up Generator

Additional 1.35 MVA Solar PV

#### Specification

- 1 level access and 13 dock level loading doors
- 47m deep yard area
- 15m eaves height
- 70 kN per sq m floor loading
- LED lighting, gas fired warm air heating and a smoke and air ventilation system
- Fitted with sprinklers
- Refurbished first floor offices
- 3 bay steel portal frame
- 1.5 MVA from the grid, 1.5 MVA back up generator plus 1.35 MVA solar panels
- Ready for immediate occupation
- EPC: B 32