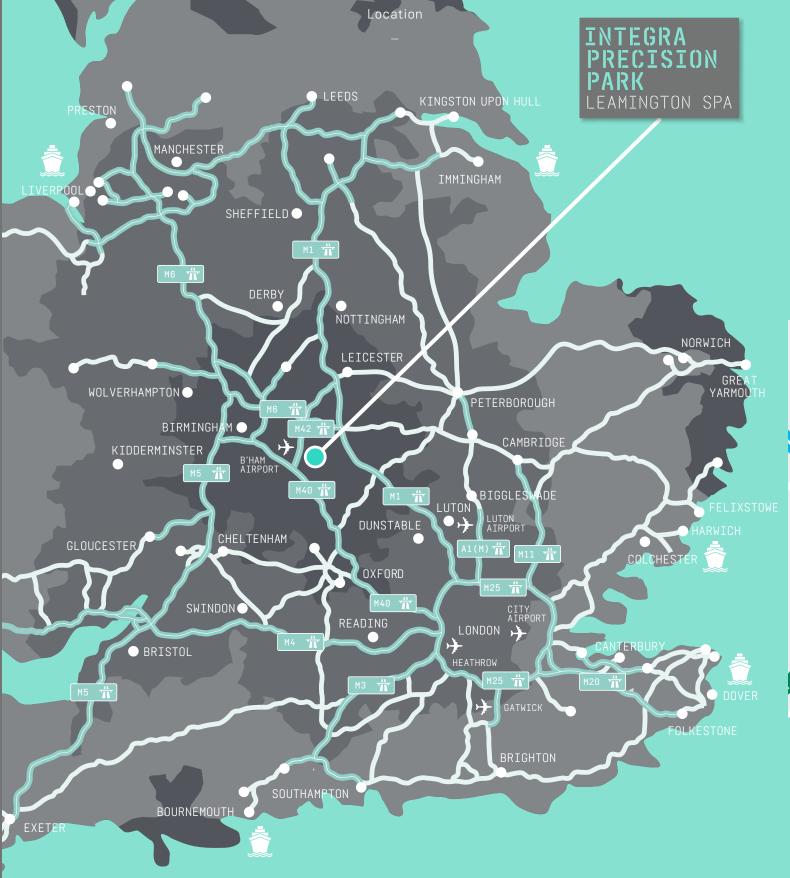

#### **HGV** Drive Times

#### PRIME POSITION

20 mins

#### Communications

| Motorways                | (       |
|--------------------------|---------|
| M40 J13                  | 7 mins  |
| M45                      | 22 mins |
| M42 J3                   | 26 mins |
| M6 J2                    | 32 mins |
| M1 J16                   | 41 mins |
| Source: AA Route Planner |         |

| 2 mins | Birmingham Int'l | 35     |
|--------|------------------|--------|
| 6 mins | East Midlands    | 1hr 0  |
| 2 mins | Luton            | 1hr 25 |
| 1 mins | Heathrow         | 1hr 25 |
|        |                  |        |

Coventry

| Ports          |              |
|----------------|--------------|
| Avonmouth      | 1hr 35 mins  |
| London Gateway | 2hrs 20 mins |
| Liverpool      | 2hrs 20 mins |
| Grimsby        | 2hrs 35 mins |
| Felixstowe     | 3hrs 0 mins  |
|                |              |