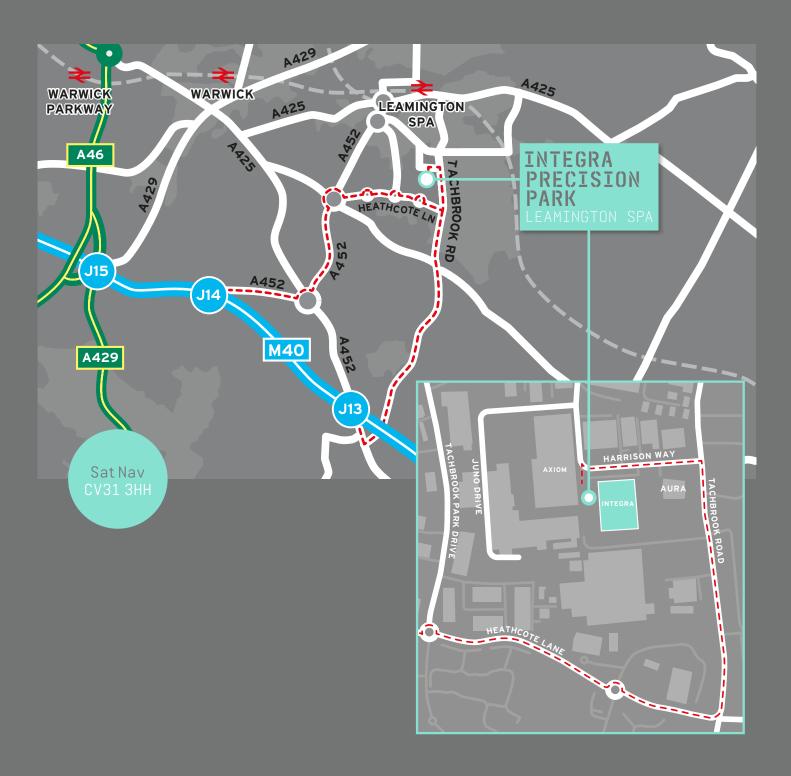

#### Communications

| Motorways                | (       |
|--------------------------|---------|
| M40 J13                  | 7 mins  |
| M45                      | 22 mins |
| M42 J3                   | 26 mins |
| M6 J2                    | 32 mins |
| M1 J16                   | 41 mins |
| Source: AA Route Planner |         |

| 2 mins | Birmingham Int'l | 35     |
|--------|------------------|--------|
| 6 mins | East Midlands    | 1hr 0  |
| 2 mins | Luton            | 1hr 25 |
| 1 mins | Heathrow         | 1hr 25 |
|        |                  |        |

Coventry

| Ports          |              |
|----------------|--------------|
| Avonmouth      | 1hr 35 mins  |
| London Gateway | 2hrs 20 mins |
| Liverpool      | 2hrs 20 mins |
| Grimsby        | 2hrs 35 mins |
| Felixstowe     | 3hrs 0 mins  |
|                |              |