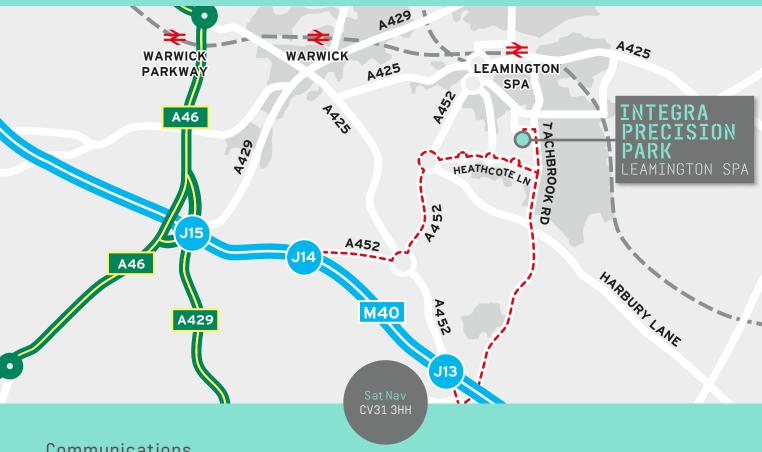

#### Communications

| Motorways                | (       |
|--------------------------|---------|
| M40 J13                  | 7 mins  |
| M45                      | 22 mins |
| M42 J3                   | 26 mins |
| M6 J2                    | 32 mins |
| M1 J16                   | 41 mins |
| Source: AA Route Planner |         |