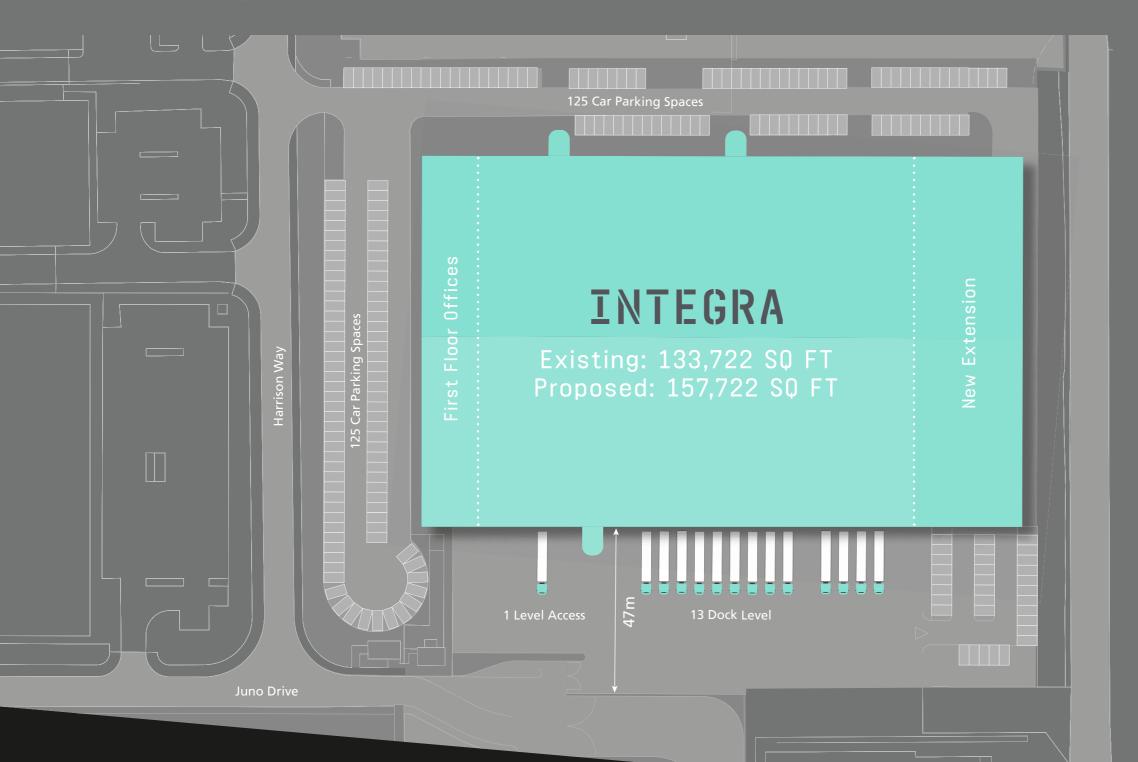

## HIGH OUALIT

Precision Park is a high quality industrial / warehouse development comprising two prime warehouse units featuring the following specification:

13 Dock Level Doors

1 Level Access Door

47m Concrete Surfaced Yard

15m Eaves Height

1.5 MVA from the Grid and 1.5 MVA back up Generator

Additional 1.35 MVA Solar PV

### INTEGRA 157,722 SQ FT (14,653 SQ M)

| Accommodation        | (GIA) sq ft | sq m   |
|----------------------|-------------|--------|
| Warehouse            | 123,032     | 11,430 |
| First Floor Offices  | 10,690      | 993    |
| Sub Total - Existing | 133,722     | 12,423 |
| New Extension        | 24,000      | 2,230  |
| Total - Proposed     | 157,722     | 14,653 |
| Mezzanine<br>        | 54,295      | 5,044  |
| Car Parking          | 125         | Spaces |

#### Specification

- 1 level access and 13 dock level loading doors
- 47m deep yard area
- 15m eaves height
- 70 kN per sq m floor loading
- LED lighting, gas fired warm air heating and a smoke and air ventilation system
- Fitted with sprinklers
- Refurbished first floor offices
- 3 bay steel portal frame
- 1.5 MVA from the grid, 1.5 MVA back up generator plus 1.35 MVA solar panels
- Ready for immediate occupation
- EPC: B 32