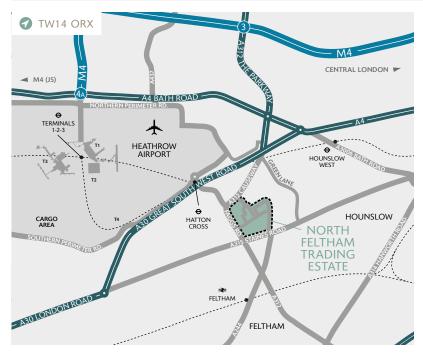

### **DISTANCES**

| HATTON CROSS UNDERGROUND ST | 1.0 miles |
|-----------------------------|-----------|
| M4 (JUNCTION 3)             | 2.6 miles |
| HEATHROW CARGO CENTRE       | 3.6 miles |
| M3 (JUNCTION 1)             | 3.7 miles |
| M25 (JUNCTION 14)           | 5.4 miles |
| M25 (JUNCTION 13)           | 6.1 miles |
| M25 (JUNCTION 15)           | 6.0 miles |
|                             |           |

Source: Google maps