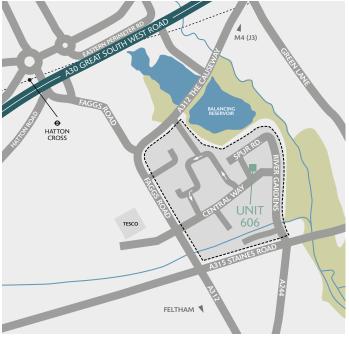

### **DISTANCES**

| HATTON CROSS UNDERGROUND ST | 1.0 miles |
|-----------------------------|-----------|
| M4 (JUNCTION 3)             | 2.6 miles |
| HEATHROW CARGO CENTRE       | 3.6 miles |
| M3 (JUNCTION 1)             | 3.7 miles |
| M25 (JUNCTION 14)           | 5.4 miles |
| M25 (JUNCTION 13)           | 6.1 miles |
| M25 (JUNCTION 15)           | 6.0 miles |
|                             |           |

Source: Google maps