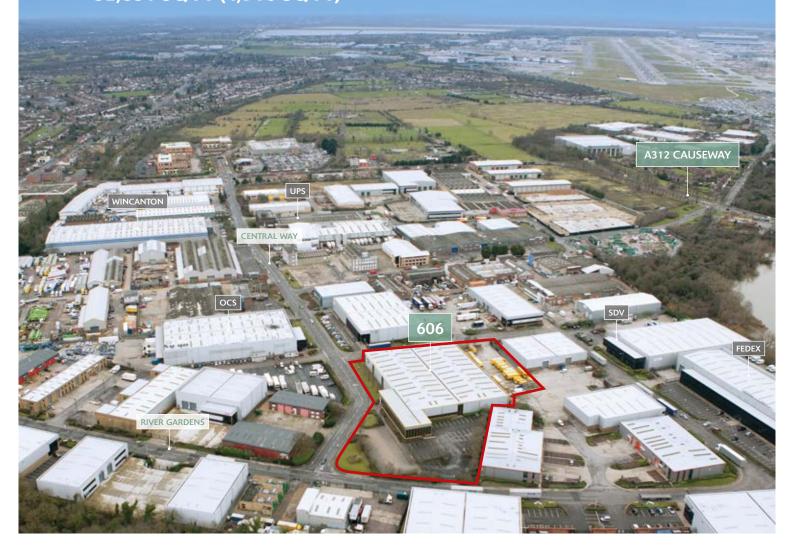

# UNIT 606 CENTRAL WAY

NORTH FELTHAM TRADING ESTATE TW14 ORX

TO LET

HQ STYLE WAREHOUSE / PRODUCTION UNIT

52,851 SQ FT (4,910 SQ FT)

Well-managed and popular estate with occupiers including UPS, FedEx, Wincanton and OCS.

Unrestricted 24/7 use.

3.6 miles from Heathrow Cargo Terminal.

Prominent position fronting Central Way.

30 minutes from Central London and close to the M3, M4 and M25.