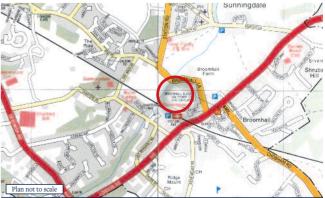

# 26 Beverley Court, Cedar Drive Sunningdale, Berkshire SL5 OUB

Of interest to owner occupiers, investors, builders and developers. A well located three bedroom ground floor flat requiring modernisation, with own rear garden and garage en bloc. **Vacant.** 

### Location

- Situated a short distance from the junction with Broomhall Lane
- Shopping facilities are available locally, as are recreational facilities
- Nearby road communications are via the A30

#### Viewing

Please refer to our website **savills.co.uk/auctions** 

Crown Copyright reserved. This plan is based upon the Ordnance Survey Map with the sanction of the Controller of H M Stationery Office.