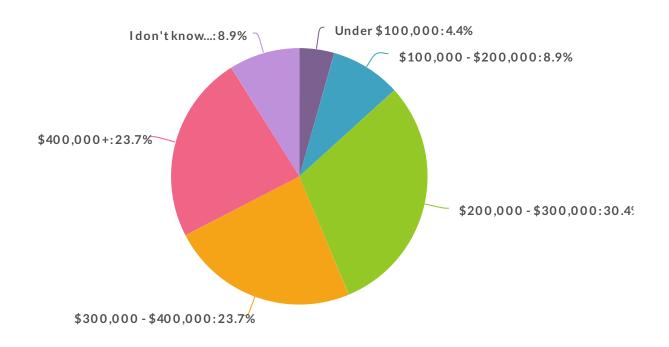

# 5. How Much Does Respondent Intend To Borrow If Possible?

| Value                 | Percent |       | Count |
|-----------------------|---------|-------|-------|
| Under \$100,000       | 4.4%    |       | 6     |
| \$100,000 - \$200,000 | 8.9%    |       | 12    |
| \$200,000 - \$300,000 | 30.4%   |       | 41    |
| \$300,000 - \$400,000 | 23.7%   |       | 32    |
| \$400,000+            | 23.7%   |       | 32    |
| Idon'tknow            | 8.9%    |       | 12    |
|                       |         | Total | 135   |