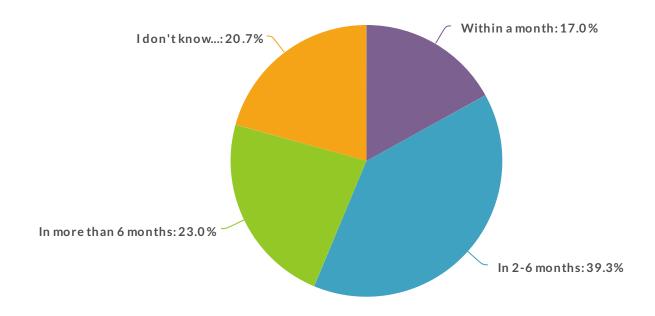

## 4. When Is Respondent Planning To Take Next Step?

| Value                 | Percent | Count     |
|-----------------------|---------|-----------|
| Within a month        | 17.0%   | 23        |
| In 2-6 months         | 39.3%   | 53        |
| In more than 6 months | 23.0%   | 31        |
| Idon't know           | 20.7%   | 28        |
|                       |         | Total 135 |