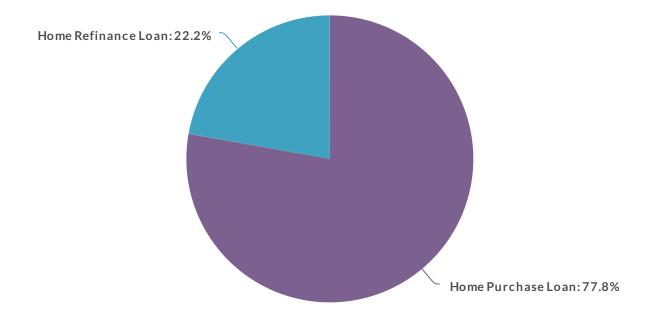

#### 3. Is This A New Purchase or Refi Referral?

| Value               | Percent |       | Count |
|---------------------|---------|-------|-------|
| Home Purchase Loan  | 77.8%   |       | 105   |
| Home Refinance Loan | 22.2%   |       | 30    |
|                     |         | Total | 135   |