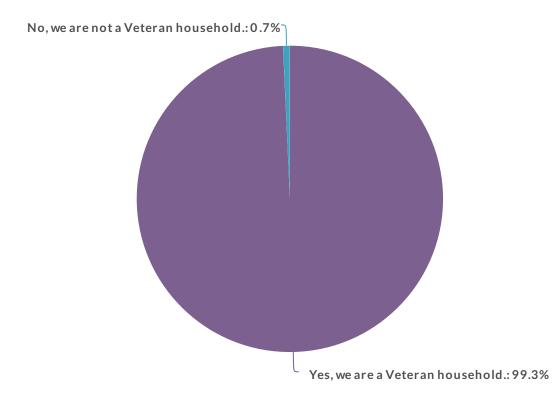

## 2. Is Respondent A US Veteran?

| Value                               | Percent |       | Count |
|-------------------------------------|---------|-------|-------|
| Yes, we are a Veteran household.    | 99.3%   |       | 133   |
| No, we are not a Veteran household. | 0.7%    |       | 1     |
|                                     |         | Total | 134   |