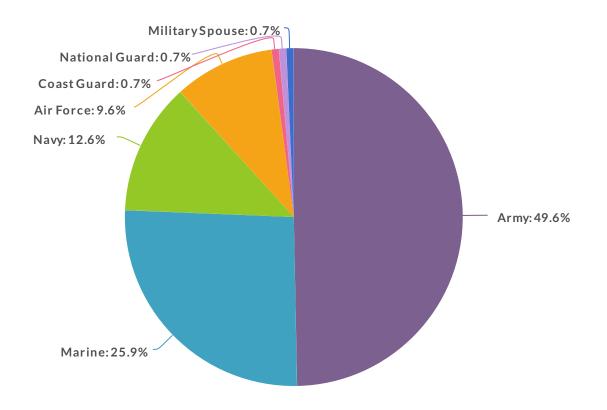

#### 6. Branch of Service

| Value           | Percent |       | Count |
|-----------------|---------|-------|-------|
| Army            | 49.6%   |       | 67    |
| Marine          | 25.9%   |       | 35    |
| Navy            | 12.6%   |       | 17    |
| Air Force       | 9.6%    |       | 13    |
| Co ast Guard    | 0.7%    |       | 1     |
| Natio nal Guard | 0.7%    |       | 1     |
| Military Spouse | 0.7%    |       | 1     |
|                 |         | Total | 135   |