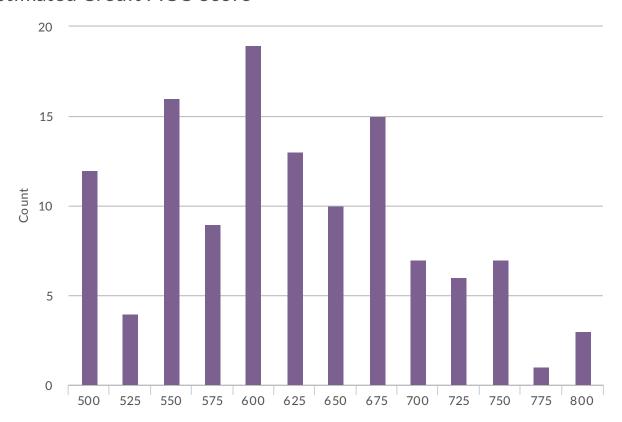

| 12    |
| \$200,000 - \$300,000 | 30.4%   |       | 41    |
| \$300,000 - \$400,000 | 23.7%   |       | 32    |
| \$400,000+            | 23.7%   |       | 32    |
| Idon'tknow            | 8.9%    |       | 12    |
|                       |         | Total | 135   |

#### 6. Branch of Service



| Value           | Percent |       | Count |
|-----------------|---------|-------|-------|
| Army            | 49.6%   |       | 67    |
| Marine          | 25.9%   |       | 35    |
| Navy            | 12.6%   |       | 17    |
| Air Force       | 9.6%    |       | 13    |
| Co ast Guard    | 0.7%    |       | 1     |
| Natio nal Guard | 0.7%    |       | 1     |
| Military Spouse | 0.7%    |       | 1     |
|                 |         | Total | 135   |

#### 7. Estimated Credit FICO Score