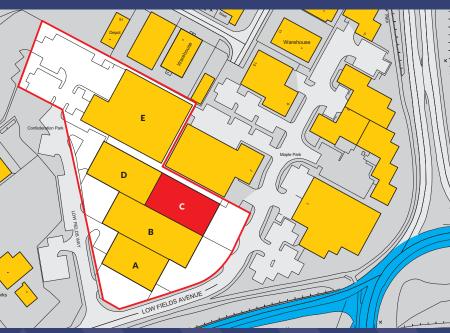

# **UNIT C**

Confederation Park, Lowfields Road, Leeds, LS12 6HH

Good sized secure yard | 2 electric ground level loading doors | High quality ancillary offices

Newly Refurbished Unit

**11,354 sq ft** (1,054.78 sq m)

Unit C is located within Confederation Park on Lowfields Road just off Gelderd Road (A62). The estate provides excellent access to motorway networks, situated adjacent to Junction 2, M621, and in turn providing direct access on to the M62 and M1. Leeds City Centre is approximately 1 mile to the north east.