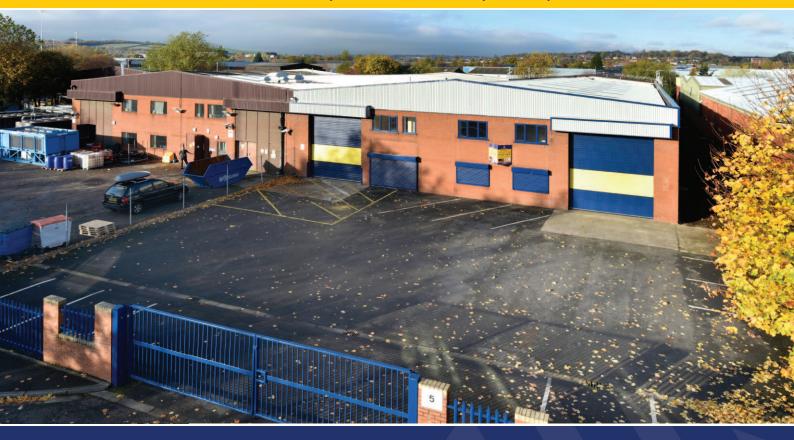

# **UNIT C**

Confederation Park, Lowfields Road, Leeds, LS12 6HH

Good sized secure yard | 2 electric ground level loading doors | High quality ancillary offices

Newly Refurbished Unit

**11,354 sq ft** (1,054.78 sq m)

# Description

The unit has recently been fully refurbished to a high standard and benefits from the following:

- > Good sized secure yard and loading area
- > 2 electric ground level loading doors
- > High quality ancillary offices