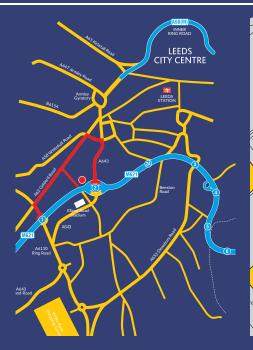

Unit C is located within Confederation Park on Lowfields Road just off Gelderd Road (A62). The estate provides excellent access to motorway networks, situated adjacent to Junction 2, M621, and in turn providing direct access on to the M62 and M1. Leeds City Centre is approximately 1 mile to the north east.