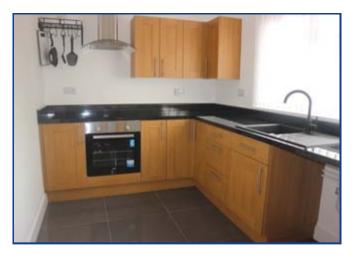

# **ACCOMMODATION**

**GROUND FLOOR** 

Kitchen: 11ft 10in x 7ft 6in Lounge: 16ft 2in x 13ft

Bedroom 1: 11ft 5in x 10ft 7in Bedroom 2: 11ft 5in x 5ft 11in Bedroom 3: 11ft 6in x 6ft 8in

Bathroom