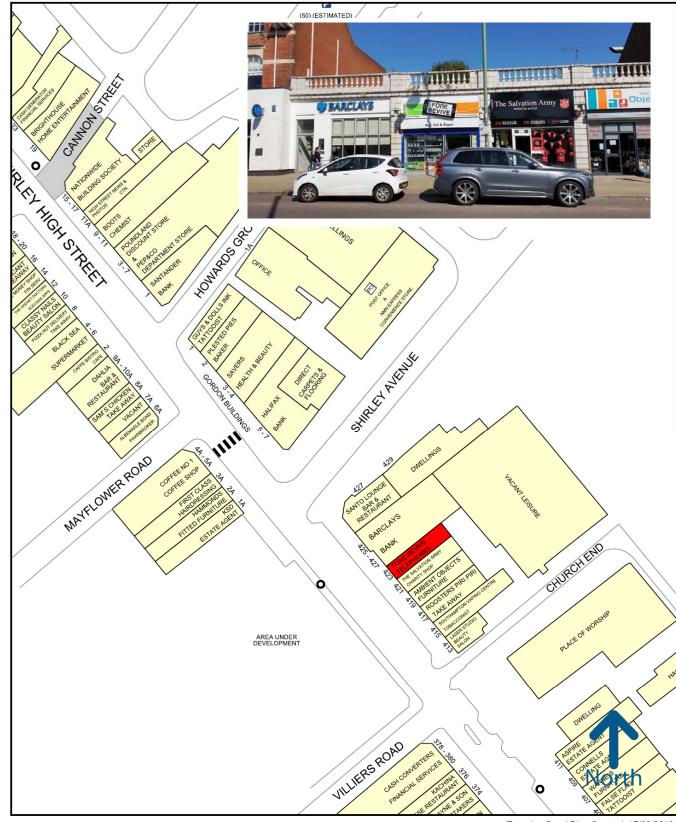

### **LOCATION & DESCRIPTION**

Shirley is the largest of Southampton's suburbs and Shirley Road/Shirley High St forms the principal arterial route through the area, with many prime retail occupiers represented as can be seen on the attached Goad plan. This property is next door to Barclays Bank, adjacent to Santo Lounge, a Loungers coffee bar, Roosters and Coffee #1, and opposite a new Lidl, currently under construction.