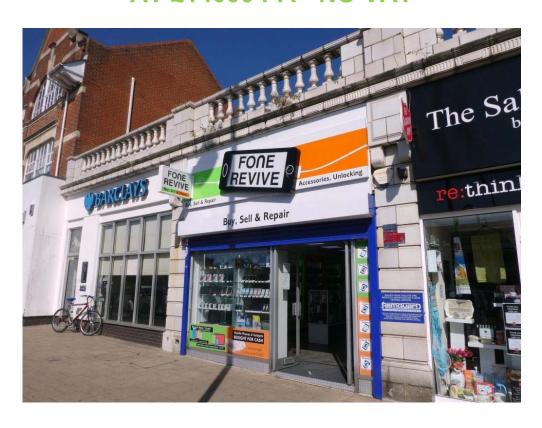

### **LOCATION & DESCRIPTION**

Shirley is the largest of Southampton's suburbs and Shirley Road/Shirley High St forms the principal arterial route through the area, with many prime retail occupiers represented as can be seen on the attached Goad plan. This property is next door to Barclays Bank, adjacent to Santo Lounge, a Loungers coffee bar, Roosters and Coffee #1, and opposite a new Lidl, currently under construction.

A single storey property it is let to a limited company who trade as Fone Revive, a mobile phone repair and accessories business. Our clients have a genuine reason for selling.