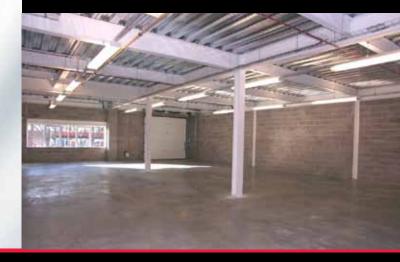

#### description

Moorside Place comprises a new high quality development of 8 self contained business units in two separate blocks. Each unit is on two floors with a ground floor served by an up and over loading door into a ground floor work area suitable for assembly and light industrial/storage uses. A self contained front entrance door leads to stairs to the first floor which is fitted out as offices.

#### Each unit has the following:

- Electrically operated roller shutter doors
- Feature roof lights with mechanically operated windows and rain sensor closers
- Intruder alarms
- Door entry system
- Attractive brick and profile clad front elevations
- Ground floor finished to shell specification with lighting
- Good quality WC's at ground and first floor with shower
- Fitted first floor offices with carpets, suspended ceilings, recessed lighting (category 2), and skirting trunking
- Double glazed windows at front and rear
- Allocated forecourt car parking