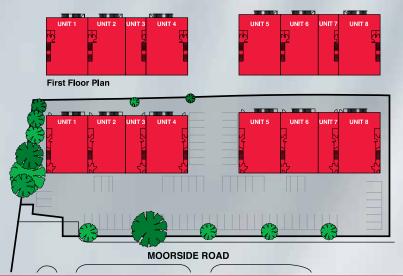

#### description

Moorside Place comprises a new high quality development of 8 self contained business units in two separate blocks. Each unit is on two floors with a ground floor served by an up and over loading door into a ground floor work area suitable for assembly and light industrial/storage uses. A self contained front entrance door leads to stairs to the first floor which is fitted out as offices.

#### Each unit has the following:

- Electrically operated roller shutter doors
- Feature roof lights with mechanically operated windows and rain sensor closers
- Intruder alarms
- Door entry system
- Attractive brick and profile clad front elevations
- Ground floor finished to shell specification with lighting
- Good quality WC's at ground and first floor with shower
- Fitted first floor offices with carpets, suspended ceilings, recessed lighting (category 2), and skirting trunking
- Double glazed windows at front and rear
- Allocated forecourt car parking

#### accommodation schedule

|        | sq ft | sq m | Car<br>Spaces | Availability |
|--------|-------|------|---------------|--------------|
| Unit 1 | 5,103 | 474  | 9             | AVAILABLE    |
| Unit 2 | 4,688 | 436  | 9             | LET          |
| Unit 3 | 2,481 | 230  | 5             | SOLD         |
| Unit 4 | 5,085 | 472  | 9             | AVAILABLE    |
| Unit 5 | 5,430 | 504  | 10            | LET          |
| Unit 6 | 4,975 | 462  | 9             | LET          |
| Unit 7 | 2,634 | 245  | 5             | SOLD         |
| Unit 8 | 5,410 | 503  | 10            | LET          |