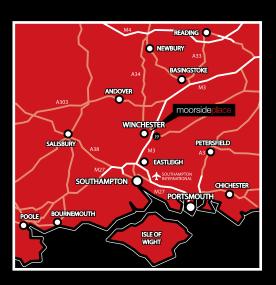

### location

The Winnall Industrial Estate lies to the north east of Winchester City Centre and is accessed off Easton Lane which connects with Junction 9 of the M3 motorway within half a mile. Moorside Road is the estate's spine road and Moorside Place lies at the northern end and backs onto the A34 Newbury trunk road.

The city centre is approximately 11/2 miles from the property.

for sale/to let