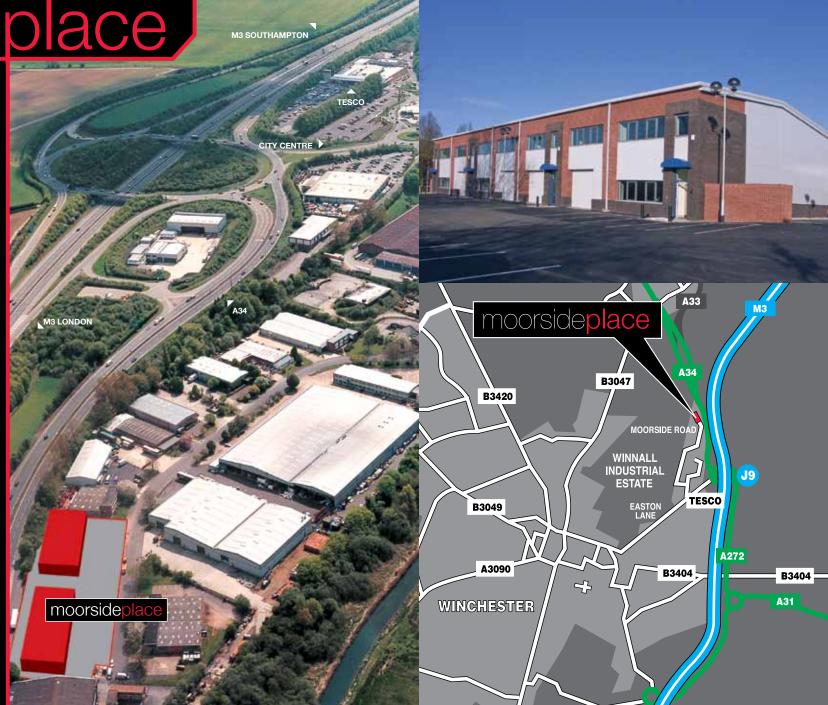

### location

The Winnall Industrial Estate lies to the north east of Winchester City Centre and is accessed off Easton Lane which connects with Junction 9 of the M3 motorway within half a mile. Moorside Road is the estate's spine road and Moorside Place lies at the northern end and backs onto the A34 Newbury trunk road.

The city centre is approximately 11/2 miles from the property.

for sale/to let

#### description

Moorside Place comprises a new high quality development of 8 self contained business units in two separate blocks. Each unit is on two floors with a ground floor served by an up and over loading door into a ground floor work area suitable for assembly and light industrial/storage uses. A self contained front entrance door leads to stairs to the first floor which is fitted out as offices.