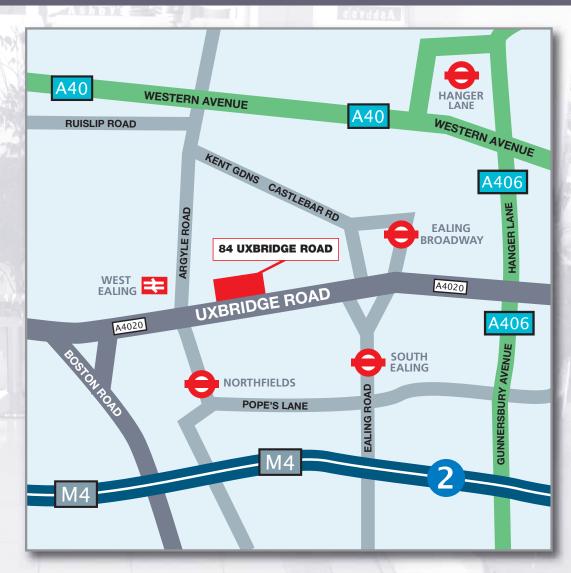

# Offices To Let

205 sq ft - 2,064 sq ft

**EALING • WEST LONDON • W13 8RA** 

HOME

**DESCRIPTION** 

**TERMS & LOCATION** 

**CONTACTS** 

84 Uxbridge Road is a purpose built five storey office building with modern entrance hall, reception area, lift and stairs to the upper floors. The available space has just undergone a full refurbishment. The property is located on the north side of Uxbridge Road, close to the junction with Arden Road. Communications are excellent with the property being only a short distance to the A406 North Circular Road, the A40 to the North and the M4 to the South. Ealing Broadway is approximately 12 minutes walk providing excellent shopping and restaurant facilities along with a mainline station with services from both London Underground and rail, serving central London (and future Crossrail services to Heathrow).