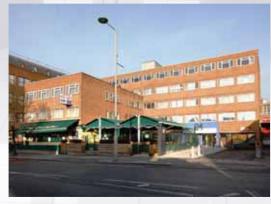

# Offices To Let

205 sq ft - 2,064 sq ft

**EALING • WEST LONDON • W13 8RA** 

HOME

**DESCRIPTION** 

**TERMS & LOCATION** 

**CONTACTS** 

84 Uxbridge Road is a purpose built five storey office building with modern entrance hall, reception area, lift and stairs to the upper floors. The available space has just undergone a full refurbishment. The property is located on the north side of Uxbridge Road, close to the junction with Arden Road. Communications are excellent with the property being only a short distance to the A406 North Circular Road, the A40 to the North and the M4 to the South. Ealing Broadway is approximately 12 minutes walk providing excellent shopping and restaurant facilities along with a mainline station with services from both London Underground and rail, serving central London (and future Crossrail services to Heathrow).