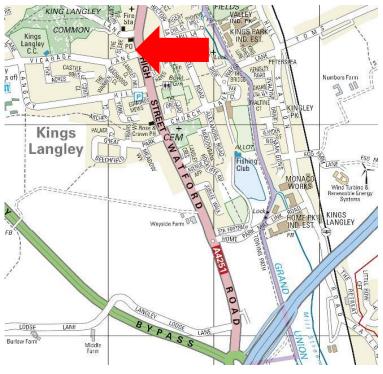

## LOCATION

Hempstead House occupies a prominent and convenient position at the junction of Vicarage Lane and the High Street (A4251).

Kings Langley, an expanded village with a useful range of local shops, restaurants and hotel, is located 3 miles equidistant between Watford and Hemel Hempstead and only 1 mile or so from Junction 20 of the M25.

Kings Langley railway station is approximately 1 mile away from where there is a fast and frequent service into London Euston with a journey time of approximately 25 minutes.