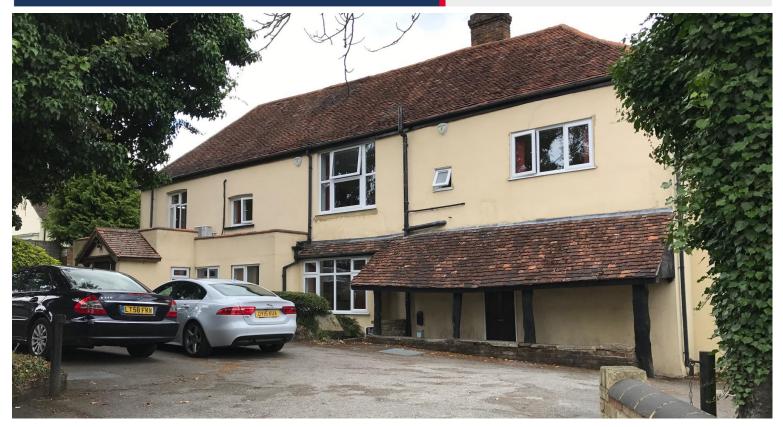

# HEMPSTEAD HOUSE, 1 HEMPSTEAD ROAD, KINGS LANGLEY WD4 8BJ

## KEY FEATURES

- Attractive Period building
- Exceptional parking (approx 10 spaces)
- Prominent position
- Convenient for shops and restaurants
- 1 mile from M25 (Junction 20)
- Useful mix of private and open plan offices
- Centrally heated

## DESCRIPTION

The property comprises a two storey Period office building providing a useful range of private and larger open plan areas. The offices are carpeted and are provided with gas fired central heating.

Generous car parking areas are provided to the front and side.

VIEWING Strictly by appointment through this office with:

Trevor Church
01442 298808
trevor.church@brasierfreeth.com

Joel Young 01442 298810