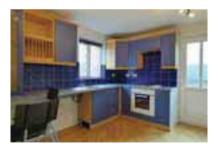

### Description

**Ground Floor:** Entrance Porch, Lounge, Kitchen/Diner **First Floor:** Landing, Bedroom One, Bedroom Two Bathroom **Outside:** There are paved areas to the front and side and to the rear there is off road parking.