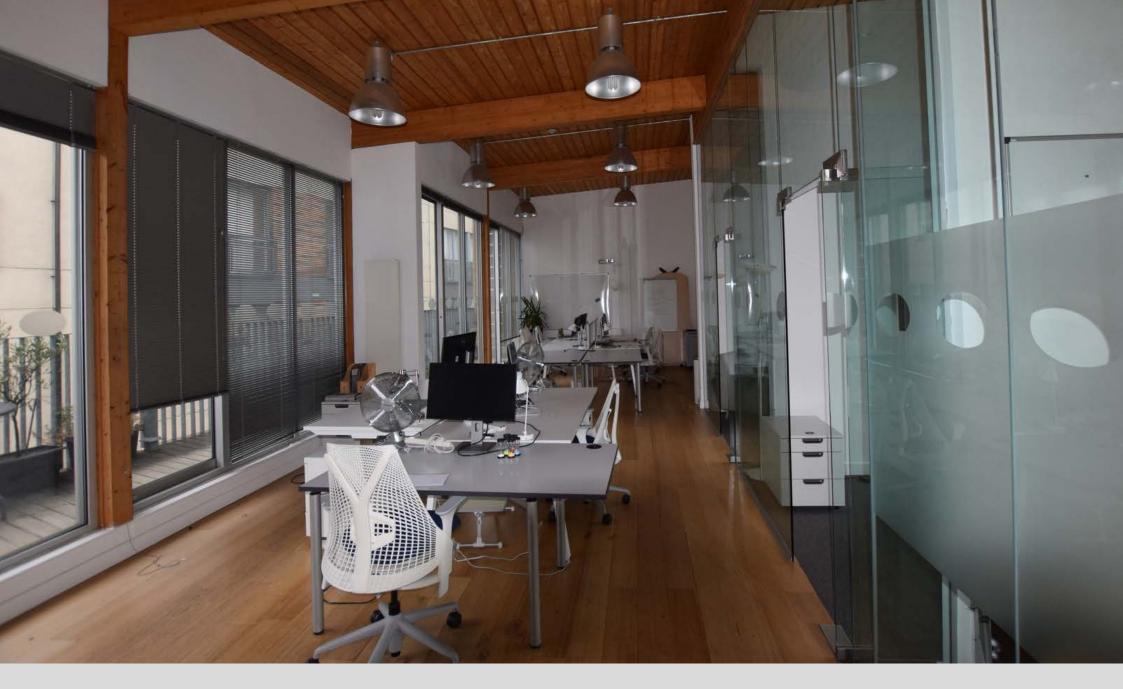

### DESCRIPTION

An opportunity to occupy a modern, self- contained office unit on Bermondsey Street, just a short walk from London Bridge Station. The space totals c. 1,180 sqft and benefits from good floor to ceiling height, strong sources of natural light, wooden floors and ceilings and underfloor trunking. The accommodation is considered 'Grade A' specification. Accessed via a lift, the unit is open-plan with a partitioned boardroom and two cellular offices, a kitchenette, two toilets, a shower and an external balcony overlooking Bell Yard Mews.