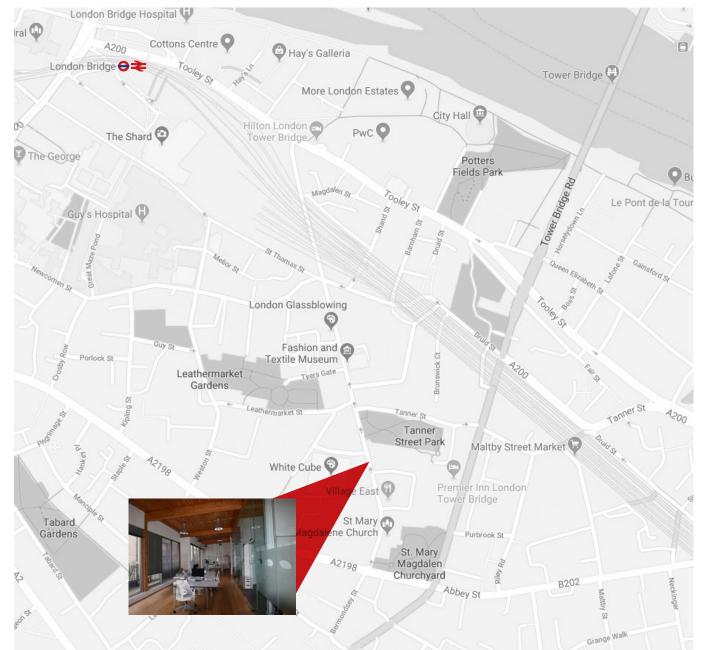

# LOCATION

The property is located on Bermondsey Street, between its junctions with Carmarthen Street and St. Thomas' Street. The immediate area is renowned for its vibrant mix of independently owned cafes, restaurants, bars and boutiques; making it a highly desirable area for businesses to operate from.

With regards to transport, London Bridge Station has recently undergone a £1 billion regeneration, and being based only 0.2 miles away (4 minute walk), the property has seen full benefits of this. The station offers direct access to the Northern and Jubilee underground lines as well as Southern, Southeastern and Thameslink rail services, connecting the area to anywhere in Central London within a handful of minutes. Numerous bus and bike routes run within the immediate vicinty.