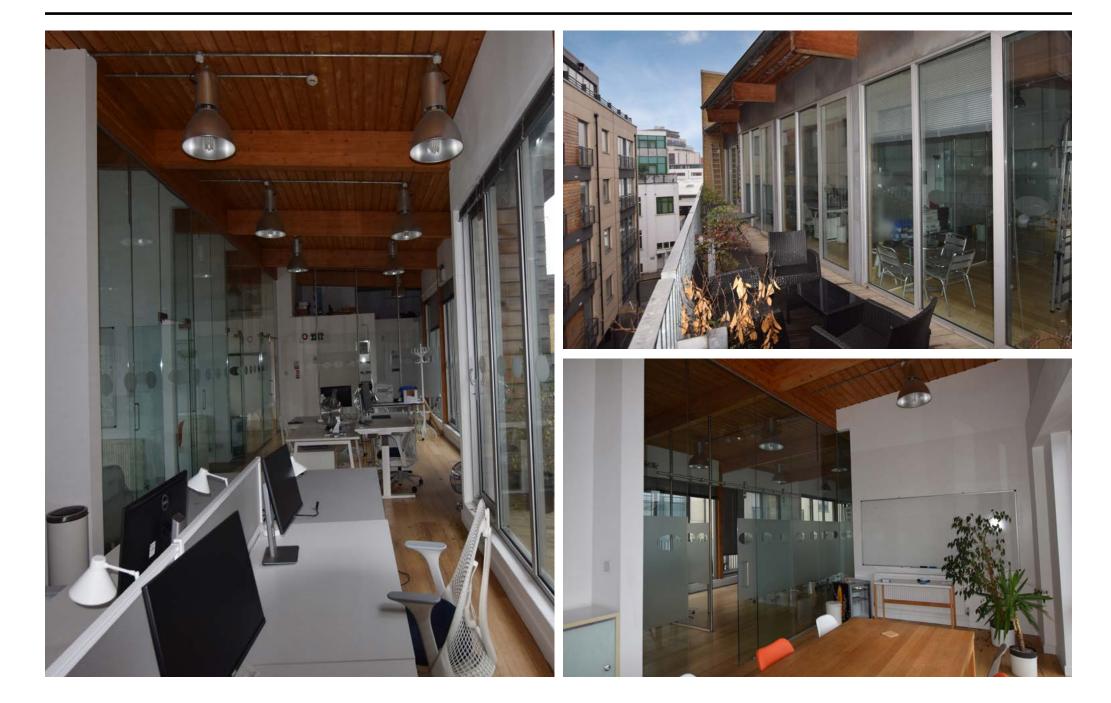

### DESCRIPTION

An opportunity to occupy a modern, self- contained office unit on Bermondsey Street, just a short walk from London Bridge Station. The space totals c. 1,180 sqft and benefits from good floor to ceiling height, strong sources of natural light, wooden floors and ceilings and underfloor trunking. The accommodation is considered 'Grade A' specification. Accessed via a lift, the unit is open-plan with a partitioned boardroom and two cellular offices, a kitchenette, two toilets, a shower and an external balcony overlooking Bell Yard Mews.