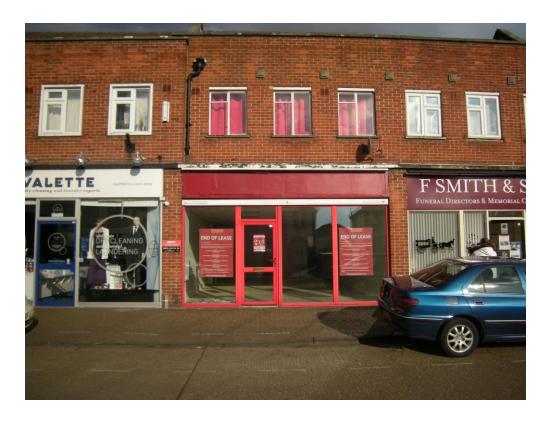

## Prominent Lock-up Retail Unit 690 Sq. Ft. (64 Sq. M.)

- Prominent main road location
- Close to Coral, William Hill, Subway & Herbies Pizza
- Close to Staines town centre and Staines Station
- Parking space and rear access
- Available immediately on new lease on flexible terms

7c, 80 High Street, Egham, Surrey TW20 9HE

As responsible head tenant, our client has regard to the recommendations of the Code of Practice for Commercial Leases in England and Wales. If you are professionally represented, you should ask your adviser for a copy. Alternatively, the document can be found at **www.commercialleasecodeew.co.uk** or obtained from the **Royal Institution of Chartered Surveyors** (tel: 020 7334 3806).