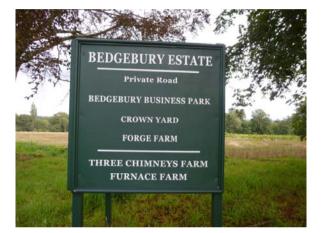

#### LOCATION / SITUATION

The Bedgebury Estate is located approximately 1.5 miles South of Goudhurst and 12 miles East of Royal Tunbridge Wells.

The entrance to the estate is marked by a sign. Proceed along the private road. Crown Yard is approximately 100 metres on the left. Upon entering the yard turn left and the premises are at the far end of the car park.