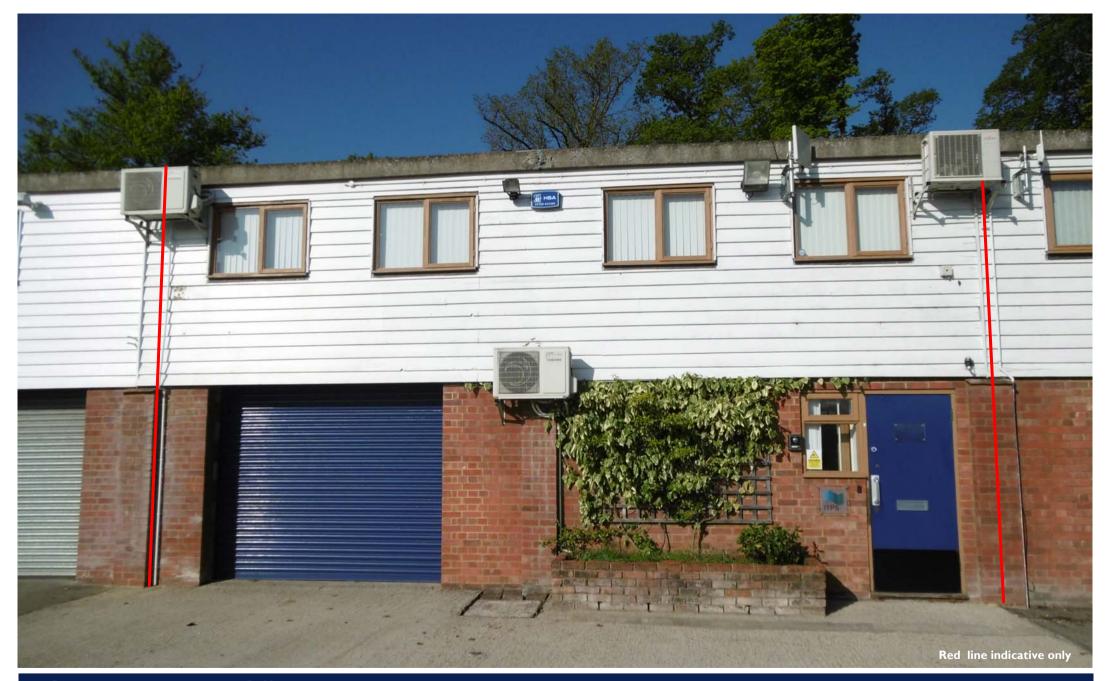

# DESCRIPTION

First floor office within an established rural business park.

#### ACCOMMODATION

| First | FI | 001 | r |
|-------|----|-----|---|
|-------|----|-----|---|

| Office   | approx. | 1,496ft <sup>2</sup> [138.9m <sup>2</sup> ] |
|----------|---------|---------------------------------------------|
| Kitchen  | approx. | $40 \text{ft}^2$ [ $3.7 \text{m}^2$ ]       |
| 2 x WC's |         |                                             |