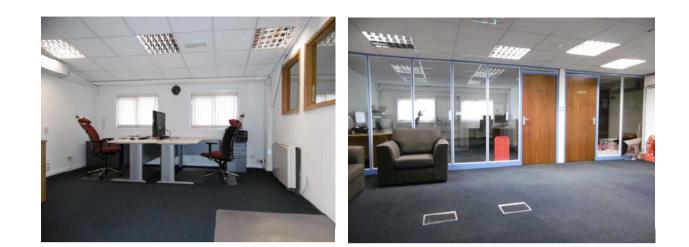

# DESCRIPTION

First floor office within an established rural business park.

#### ACCOMMODATION

| First | FI | 001 | r |
|-------|----|-----|---|
|-------|----|-----|---|

| Office   | approx. | 1,496ft <sup>2</sup> [138.9m <sup>2</sup> ] |
|----------|---------|---------------------------------------------|
| Kitchen  | approx. | $40 \text{ft}^2$ [ $3.7 \text{m}^2$ ]       |
| 2 x WC's |         |                                             |