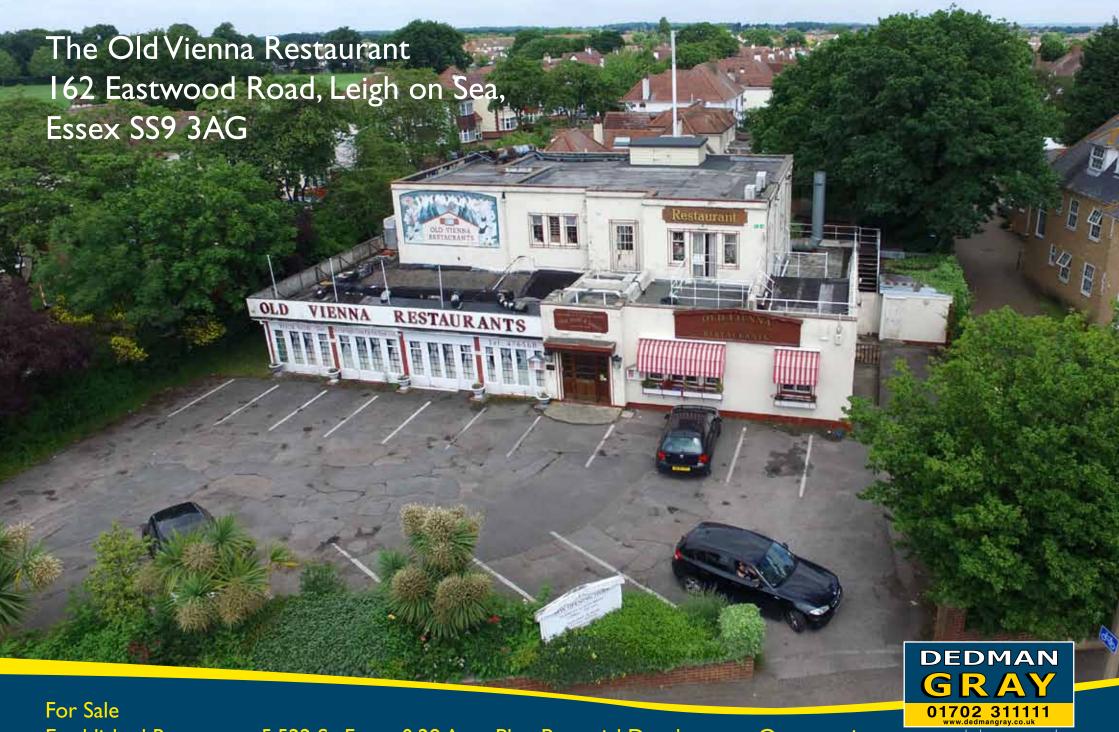

# The Old Vienna Restaurant, 162 Eastwood Road, Leigh on Sea, Essex SS9 3AG

#### Location

Trading for over 80 years, most recently as The Old Vienna Restaurant, this prominent landmark building is located on Eastwood Road, adjacent to the junction with Blenheim Chase. Whilst the location is primarily residential, Belfairs Golf Club is a short distance to the west. Via Eastwood Road, the property is approximately 1.4 miles from Old Leigh, the seafront and Leigh on Sea railway station (London Fenchurch Street approx. 45 minutes). The A127 Southend Arterial Road is approximately 1.4 miles to the north of the property. Southend town centre is approx. 4 miles to the east.

## **Description**

The property comprises a two storey building originally constructed in the 1920's, extensively altered and modified since. The property is licensed for 170 covers downstairs with commercial kitchen including staff changing rooms and two store rooms, two separate restaurants and bar on the ground floor (100 / 60 covers respectively) plus first floor function room for additional 60 covers. Toilets on ground and first floors plus staff changing room and toilet, restaurant office and store rooms. Current Premises Licence till 1 am, and with private parking for 18 cars. There is a telecoms mast located on the roof of the building which is held upon an 18 year lease from 2005 to Hutchinson 3G Ltd, at an annual rental of £7,000 per annum exclusive.