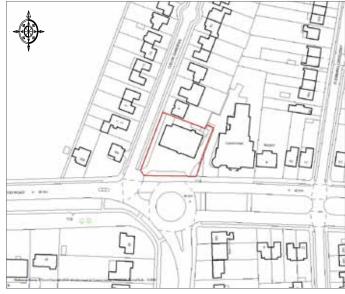

## **Accommodation**

 Ground floor
 4,054 Sq.Ft. (376.62 SqM)

 First floor
 1,467 Sq.Ft. (136.28 SqM)

 Total
 5,522 Sq.Ft. (512.99 SqM)

 Site Area
 0.29 Acres (0.11 ha)