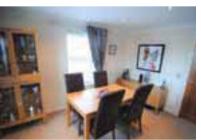

The apartment briefly comprises of an entrance hallway, with a good sized storage room, spacious open plan lounge/diner, good size kitchen/breakfast room with integrated fridge freezer, and space and plumbing for a dishwasher, modern fitted wall and base units, bedroom with fitted wardrobes and the family bathroom with a white three piece suite with over the bath shower