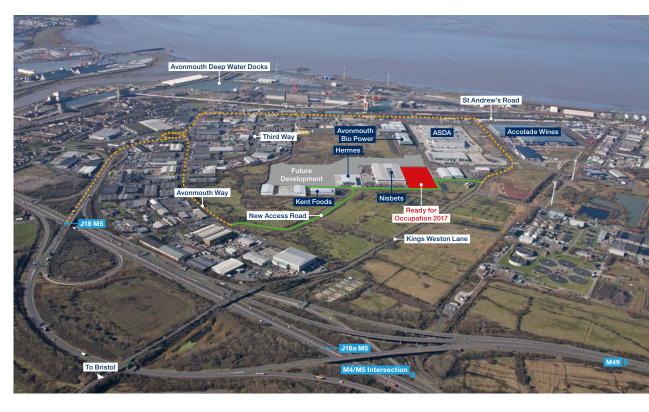

#### Location

Access 18 is located on Avonmouth Way & Kings Weston Lane which provide direct access to the M5/M49 junctions 18/18a, within 1 mile to the south.

The M4/M5 interchange is approximately 7 miles to the north. Avonmouth Docks are within 1 mile of the site and Bristol City Centre is 10 miles east via the A4 Portway.

# Description

Access 18 is developed and managed by St. Modwen, the UK's leading regeneration specialist. It comprises a 212 acre (85.8 ha) development site in an established distribution and industrial location.