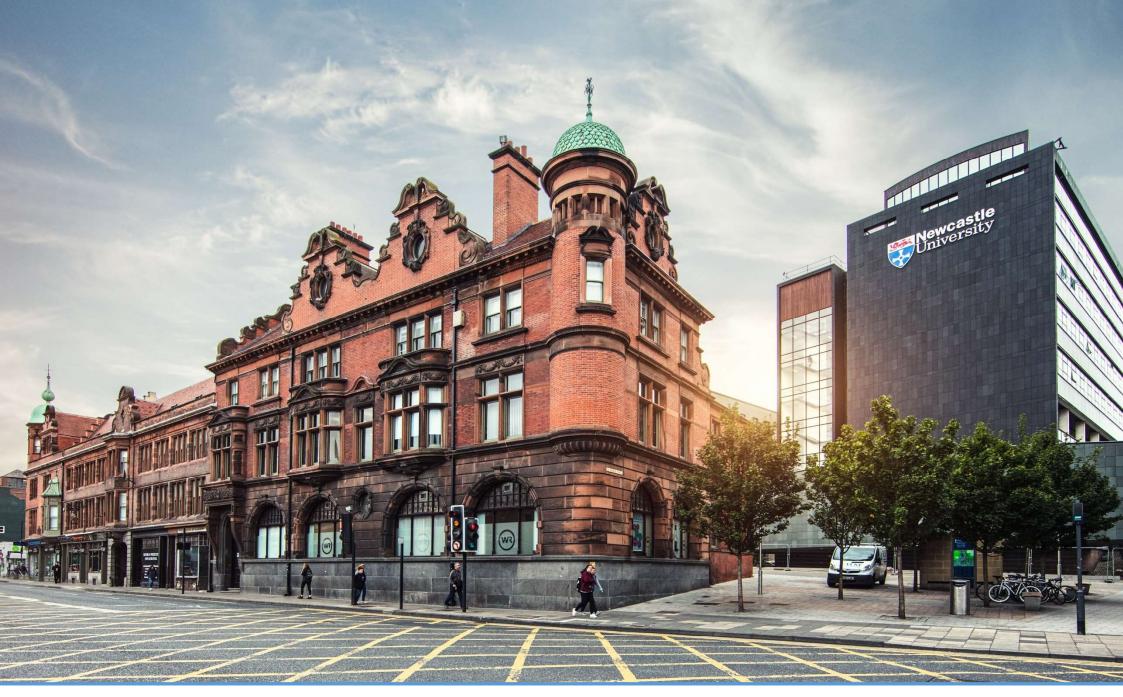

#### Location

The Bruce Building is situated on Percy Street, opposite Haymarket Metro and Bus Station and on the edge of Newcastle University City Campus. The office is on the first floor of this stunning Grade II listed building, which was originally constructed as the headquarters of Newcastle Breweries in the early 1900's.

The Bruce building is exceptionally close to both University Campuses, the RVI Hospital and the main commercial areas of the city centre. Northumberland High Street is less than 100 metres from The Bruce Building. Across the road is a large Marks & Spencer store and access to the Eldon Square shopping mall. Central Station, the city's major train station is only a 0.7m walk or a three-minute metro journey.