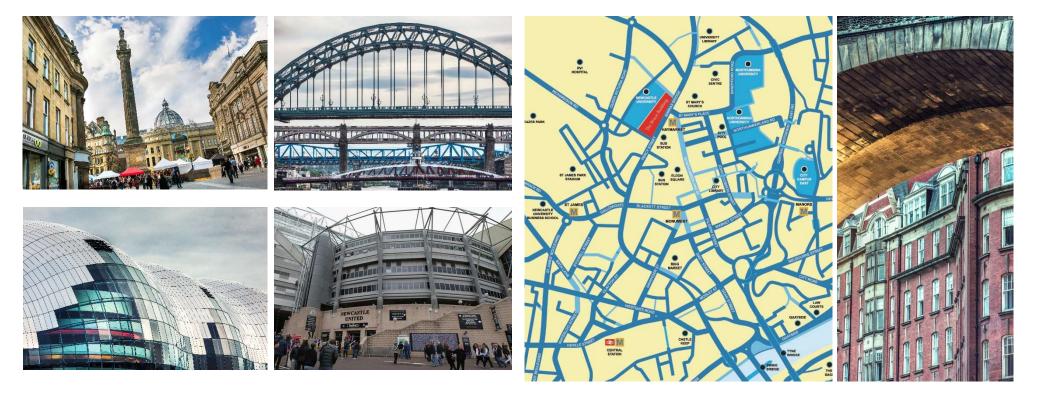

The Bruce building is exceptionally close to both University Campuses, the RVI Hospital and the main commercial areas of the city centre. Northumberland High Street is less than 100 metres from The Bruce Building. Across the road is a large Marks & Spencer store and access to the Eldon Square shopping mall. Central Station, the city's major train station is only a 0.7m walk or a three-minute metro journey.

| Destination       | Metro Journey<br>Time |
|-------------------|-----------------------|
| Central Station   | 3 Minutes             |
| Newcastle Airport | 24 Minutes            |
| The Coast         | 29 Minutes            |