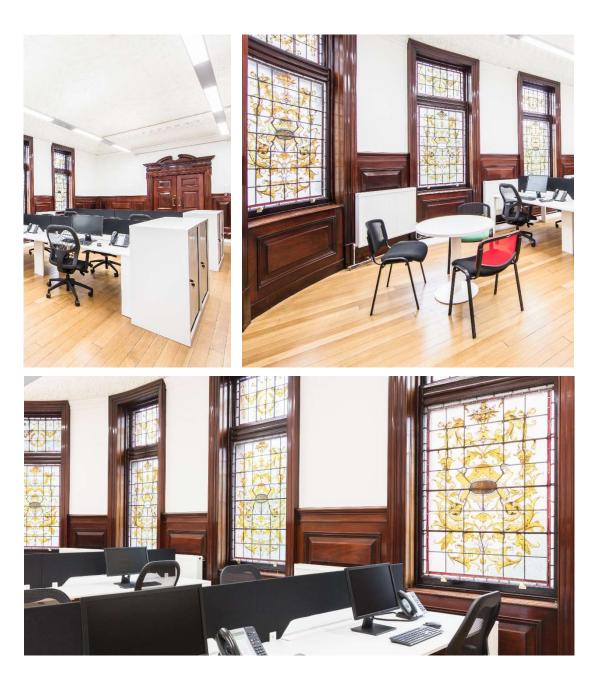

#### Accommodation

• Suite 1: 57.39 Sq M / 617.74 Sq Ft

### Specification

- Open plan office accommodation
- Up to 15 desk occupancy
- Use of communal meeting room included
- PIR motion sensor lights
- On-site facilities management
- Communal kitchen & WC facilities
- Secure key fob, intercom & electronic door entry system