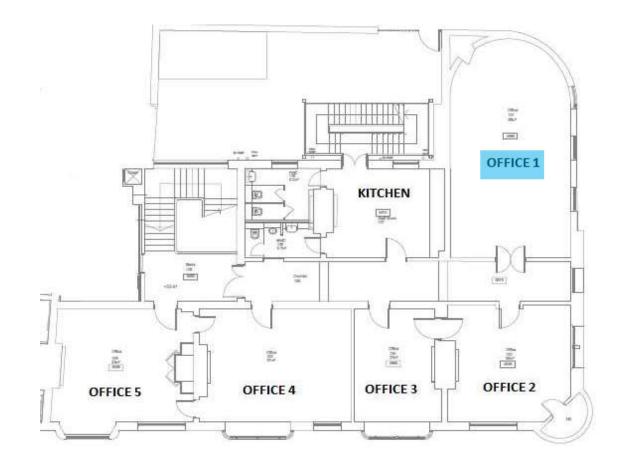

#### Accommodation

• Suite 1: 57.39 Sq M / 617.74 Sq Ft

### Specification

- Open plan office accommodation
- Up to 15 desk occupancy
- Use of communal meeting room included
- PIR motion sensor lights
- On-site facilities management
- Communal kitchen & WC facilities
- Secure key fob, intercom & electronic door entry system