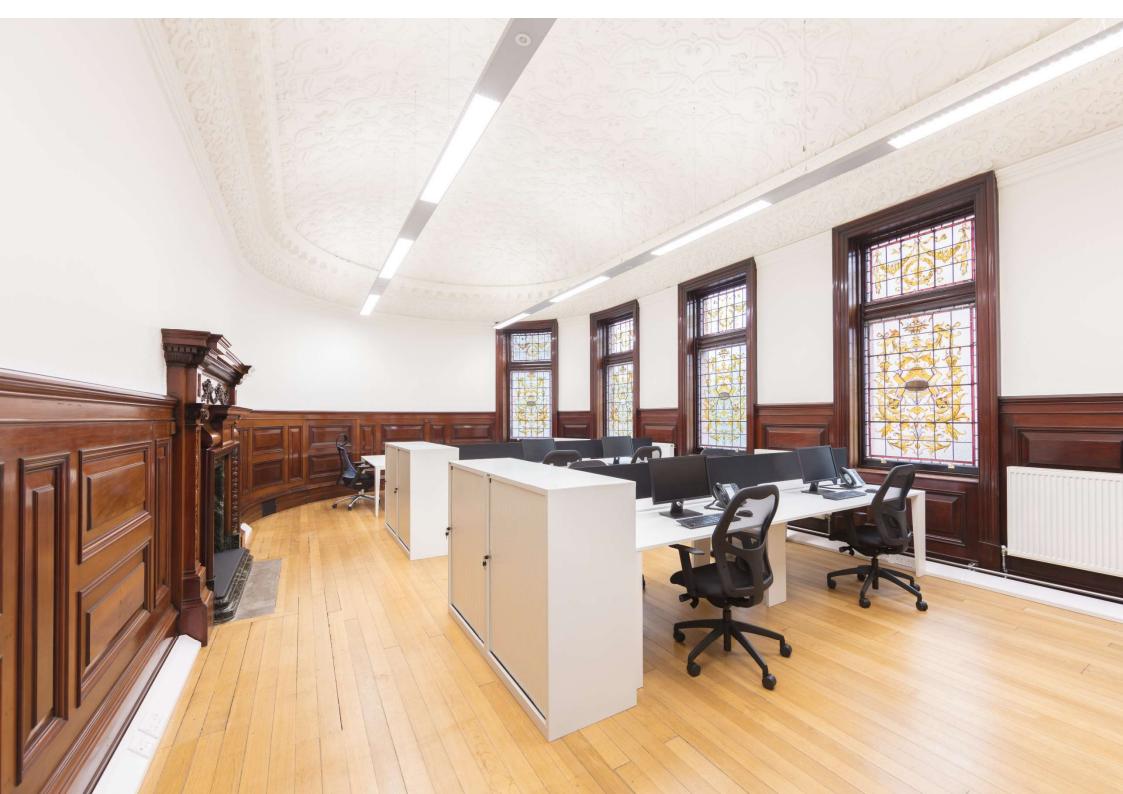

#### Accommodation

• Suite 1: 57.39 Sq M / 617.74 Sq Ft

### Specification

- Open plan office accommodation
- Up to 15 desk occupancy
- Use of communal meeting room included
- PIR motion sensor lights
- On-site facilities management
- Communal kitchen & WC facilities
- Secure key fob, intercom & electronic door entry system