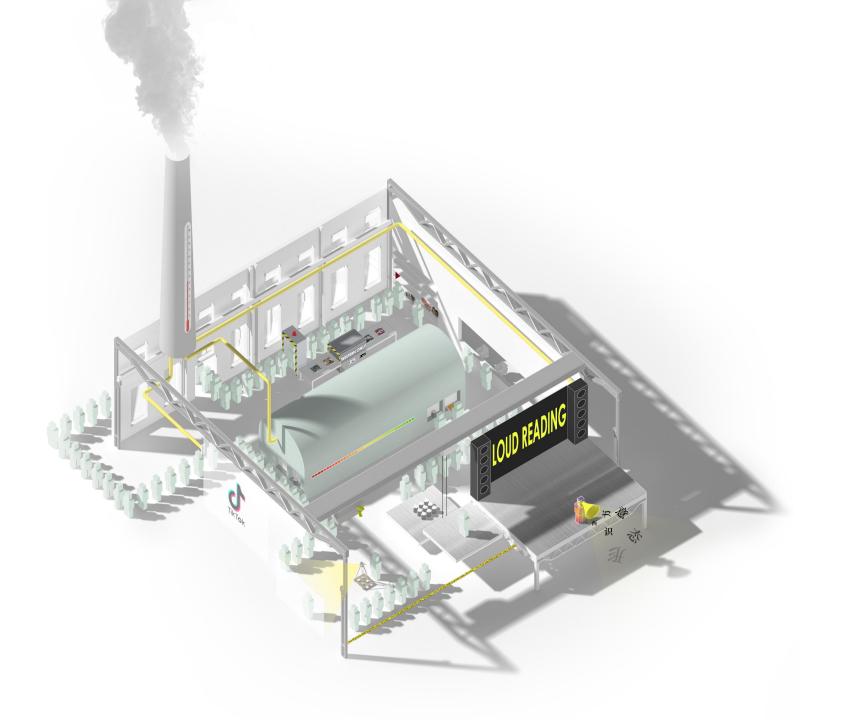

## An Inescapable Cycle

The Artist In order to join the loop, you must get through the security check. Only
Chinese people with western ideology is allowed. Every sensitive item and
"dangerous" ideology will be required to deposit. After approved by customs you can exchange your artwork for weights....And the artwork will be burned to generate smoke. By using weight to lift yourself to the loudreading stage, you are required to say the rehearsed lines.....

Until one day, a rebel wakes up, decide to reveal the secret of this special factory. After loudreading, speakers are required to take a TIK-TOK video. Video is used to attract more people to enter the circle. Just like PSA using emerging curators project to attract aboard talent. After returning weights for the paycheck, people go back in line for the next loop...