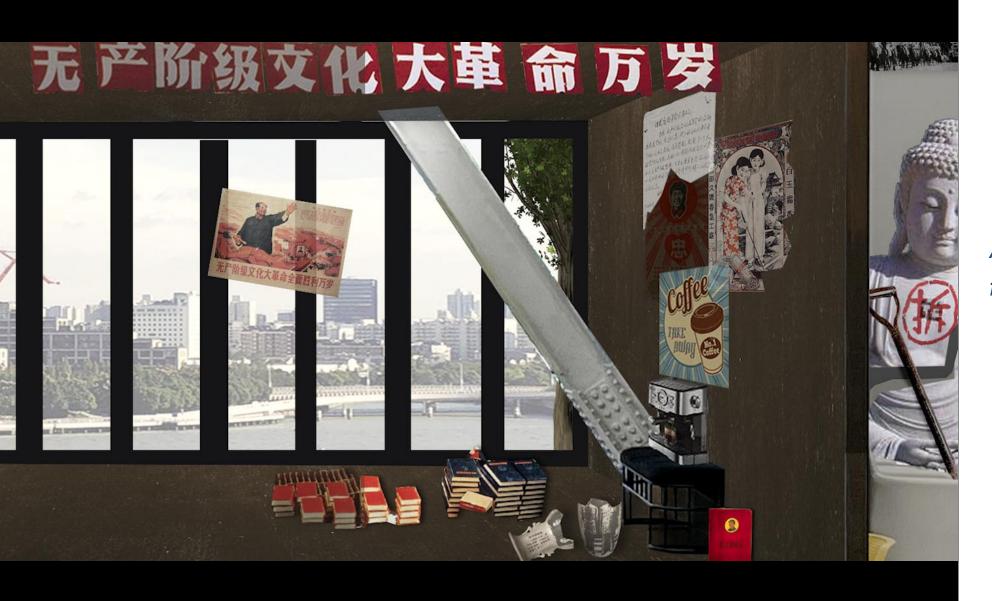

### **Culture Invasion**

19th century
After the opium war,
western products
started to pour into the
Shanghai's market,
affecting Shanghai's
culture and idology with
concession...

1897 start of the power station Power station was found in 1897, imitating and competing with the british company. Try to compete with the western colonizer...

Western idology The culture of Shanghai is influenced by the western idology, western products started to become popular. Until today Shanghai is still the city with most Starbucks in Asia

The world war II
Then during the world
war II, japanese
company took over the
power station to
generate for their own
good. The power station
was abandoned then
untill 1949.