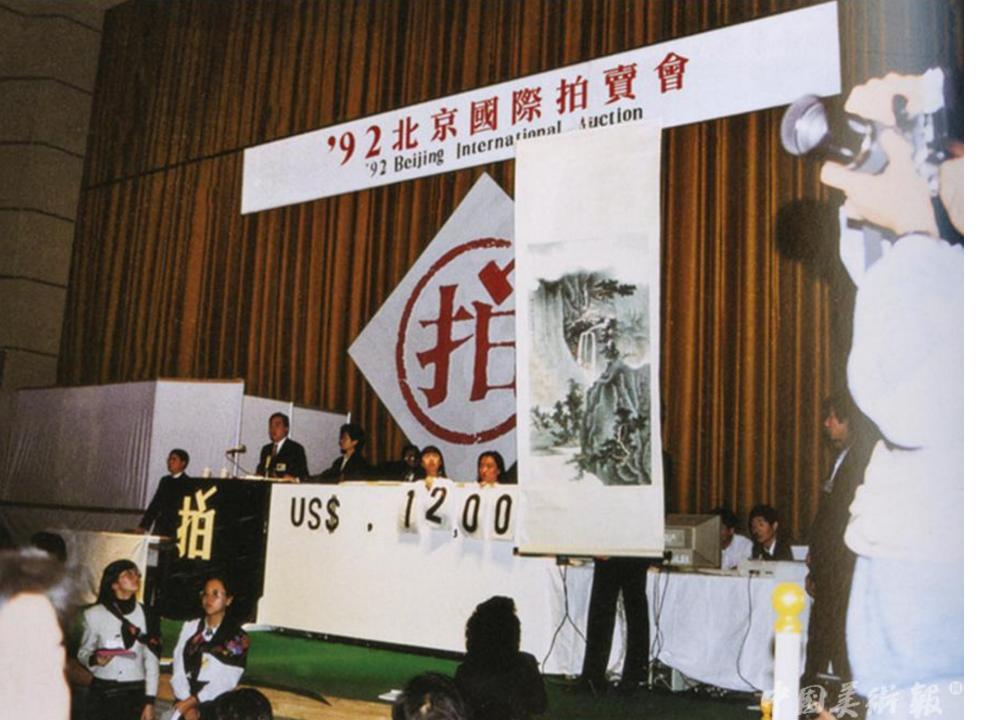

The 1992 Beijing International Auction opened the prelude to the auction of Chinese cultural relics, setting a number of "firsts" in China's auction history: China's first international auction, China's first auction of licensed cultural relics, China's first time allowing overseas items to participate in the auction in China, and the first time using computer management at domestic auction