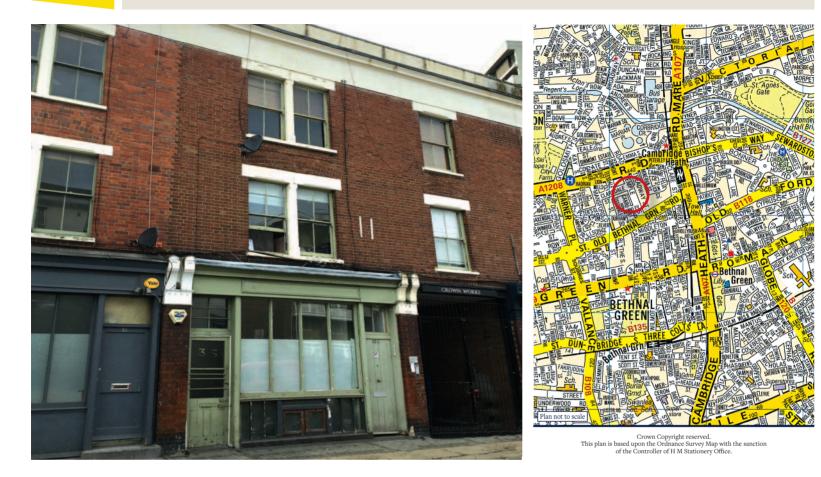

# 33/33a Temple Street Bethnal Green, London E2 6QQ

Located in a sought after and fashionable area convenient for the amenities of Bethnal Green and Hoxton, a mid terrace building arranged as a live/work unit (sold off on a long lease) and three flats (1 x studio, 1 x one bedroom and 1 x two bedroom). **Investment let at £51,510 per annum**.

#### Location

- The fashionable area of Bethnal Green lies approximately four miles to the north-east of Central London, being between Highbury and Stratford
- Temple Street runs between Old Bethnal Green Road and Hackney Road
- Numerous shopping facilities, as well as a range of bars and restaurants, can be found nearby on Bethnal Green Road and Old Bethnal Green Road, whilst the popular and fashionable areas of Hoxton and the Columbia Road flower market are a short distance away
- Leisure facilities can be found at Haggerston Park and on the wide expanses of Victoria Park
- 😌 Bethnal Green (Central Line)
- Seambridge Heath, Hoxton

## Description

- A three storey mid terrace building
- Internally arranged as a live/work unit (sold off on a long lease) and three flats (1 x studio, 1 x one bedroom and 1 x two bedroom)