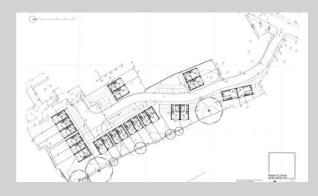

Our client has produced a new 26-unit residential scheme for 18 new houses and 8 flats, each with parking. It is believed that neither affordable housing nor S106 contributions will be needed. We understand the GDV is £4.0-4.5m.