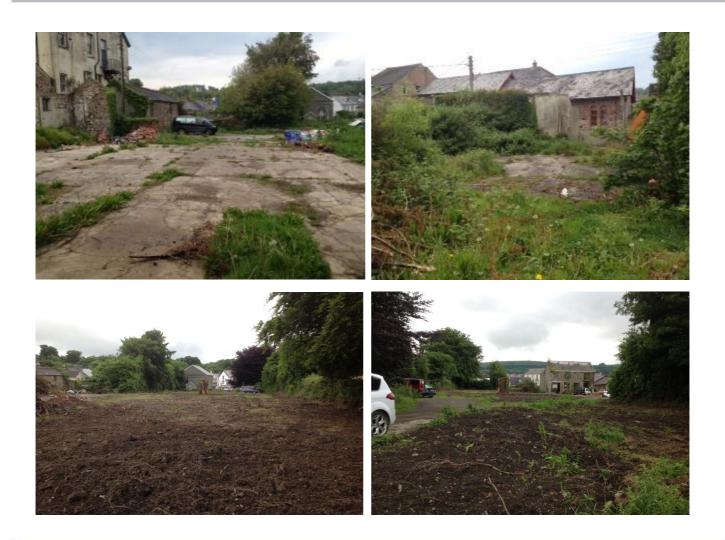

#### **Description**

A level and partly cleared town centre site of approximately 1.2 acres / 0.48 hectares which may suit residential development or specialist care providers.

The site is central to the town and a Waitrose supermarket, while enjoying seclusion from traffic. The land is accessed via North Street, an adopted highway and via a secondary access adjacent to the public library.