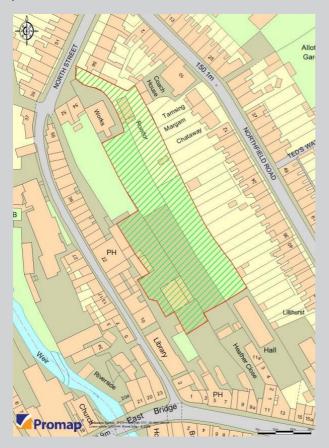

The site is central to the town and a Waitrose supermarket, while enjoying seclusion from traffic. The land is accessed via North Street, an adopted highway and via a secondary access adjacent to the public library.

#### **Description**

A level and partly cleared town centre site of approximately 1.2 acres / 0.48 hectares which may suit residential development or specialist care providers.