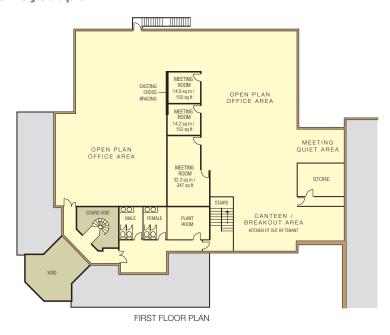

### **Existing first floor layout plan**

ACCOMMODATION: The net internal floor area is 6,144 sq ft (570.78 sq m)

Consideration <u>may be given</u> to sub division along a central column line. The space has its own toilet accommodation and provision for a readymade storage area.