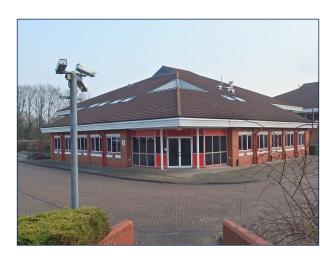

## **DESCRIPTION:**

In its entirety, Northgate provides a pair of semi-detached buildings, constructed with brick and blockwork beneath a pitched and tiled roof line, and with elevations incorporating tinted double glazed windows. Around 75% of the floor space in the building is now let, leaving only 1st floor office accommodation served by an independent ground floor reception area and 44 car parking spaces.

Northgate occupies a 1.35 acre plot on the northern edge of Hampshire International Business Park, adjacent to Chineham Park. The A33 Reading Road and the town's ringroad combine to offer swift access to the M3 and M4 motorways, in approximately 6 and 20 minutes respectively. The town centre and railway station are also accessible within 5-10 minutes. The Chineham Park amenity centre (to include a bistro, gym and day nursery centre) is approximately ½ a mile away.