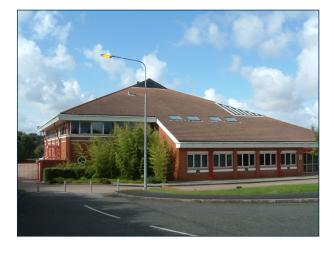

# REFURBISHED FIRST FLOOR OFFICE SPACE IN BUSINESS PARK LOCATION

## **DESCRIPTION:**

In its entirety, Northgate provides a pair of semi-detached buildings, constructed with brick and blockwork beneath a pitched and tiled roof line, and with elevations incorporating tinted double glazed windows. Around 75% of the floor space in the building is now let, leaving only 1st floor office accommodation served by an independent ground floor reception area and 44 car parking spaces.