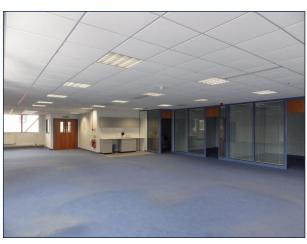

The offices will be refurbished to include a new VRV comfort cooling system, full redecoration and re-carpeting. Further fit out works are possible by negotiation.

Parking is a significant attribute at a ratio of 1:140 sq ft, with opportunities for double parking if necessary.