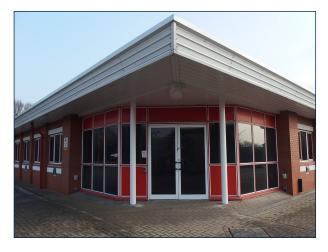

## **DESCRIPTION:**

In its entirety, Northgate provides a pair of semi-detached buildings, constructed with brick and blockwork beneath a pitched and tiled roof line, and with elevations incorporating tinted double glazed windows. Around 75% of the floor space in the building is now let, leaving only 1st floor office accommodation served by an independent ground floor reception area and 44 car parking spaces.