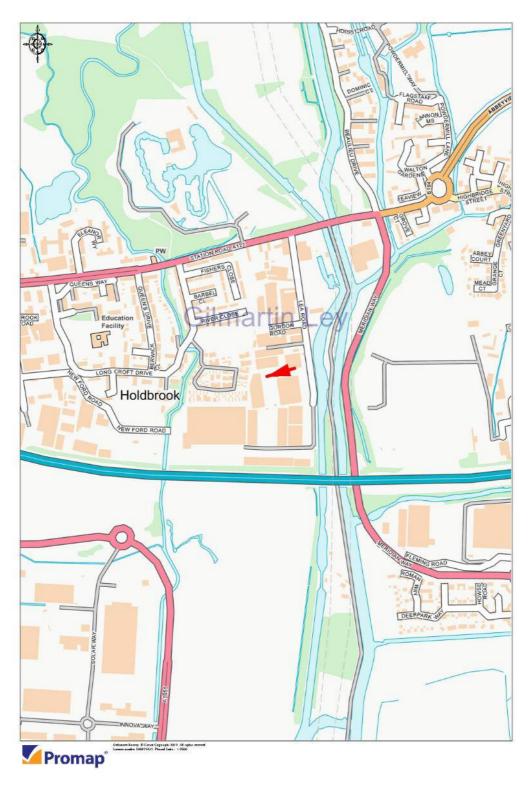

### Property Location

GILMARTIN LEY

The unit is located on the well established Lea Road Industrial Estate, at the southern end of Lea Road in Waltham Abbey, an established commercial location only 2.3 kilometres (1.4 miles) to the east of Junction 25 on the M25.

The property is circa 29 kilometres (18 miles) north of central London,

The road communications are outstanding. From Junction 25 of the M25 Motorway; to the east the M11 is only 13 kilometres (8 miles) distant and to the west, the A1(M) and M1 are 16 kilometres (10 miles) and 27 kilometres (17 miles) distant, respectively.

Waltham Cross Railway Station is only 0.9 kilometres (0.56 miles) from the subject property and provides frequent rail services to London (Liverpool Street), with a journey time of only 27 minutes.

Stansted Airport is located 27 kilometres (17 miles) to the north-east.