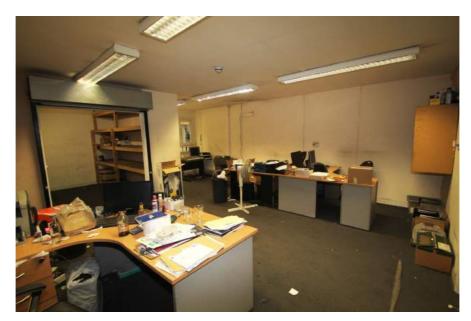

### **Property Description**

The property comprises a single story steel portal framed warehouse unit with generous forecourt and parking provision for 9 cars.

The unit benefits from an eaves height of 5.4m, rising to apex of 5.97m, ground floor office accommodation with a storage platform above, WCs and kitchen. Loading access is via a single electronically operated loading door (4.4m wide x 4.2m high).