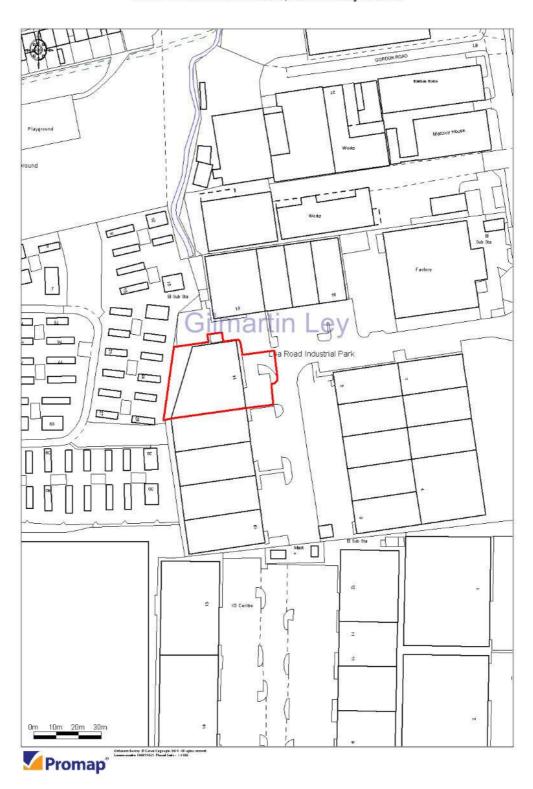

### Property Location

GILMARTIN LEY

The unit is located on the well established Lea Road Industrial Estate, at the southern end of Lea Road in Waltham Abbey, an established commercial location only 2.3 kilometres (1.4 miles) to the east of Junction 25 on the M25.