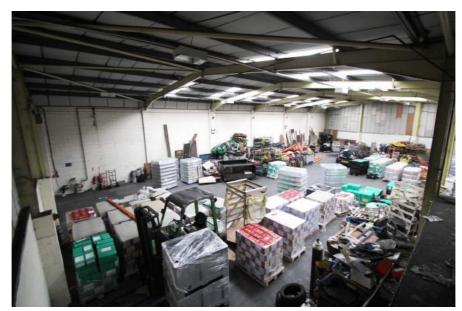

### **Property Description**

The property comprises a single story steel portal framed warehouse unit with generous forecourt and parking provision for 9 cars.

The unit benefits from an eaves height of 5.4m, rising to apex of 5.97m, ground floor office accommodation with a storage platform above, WCs and kitchen. Loading access is via a single electronically operated loading door (4.4m wide x 4.2m high).

- > New lease available
- > Gross Internal Area: 808.63 square metres (8,704 sq.ft)
- > Eaves height 5.4m, rising to an apex of 5.97m
- > Generous forecourt yard
- > Waltham Cross Rail Station only 0.9 kilometres (0.5 miles)
- > Exceptional connectivity to main road networks
- > Junction 25 of the M25 Motorway is circa 2.3 kilometres (1.4 miles) to the west
- > Junction 26 of the M25 Motorway is circa 3.0 kilometres (1.9 miles) to the east