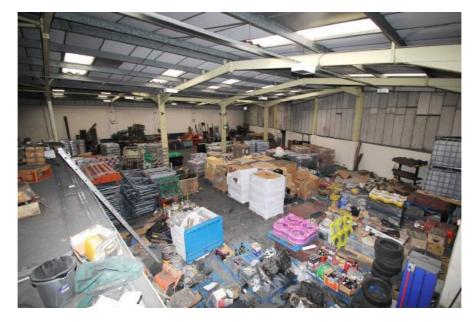

### **Property Description**

The property comprises a single story steel portal framed warehouse unit with generous forecourt and parking provision for 9 cars.

The unit benefits from an eaves height of 5.4m, rising to apex of 5.97m, ground floor office accommodation with a storage platform above, WCs and kitchen. Loading access is via a single electronically operated loading door (4.4m wide x 4.2m high).