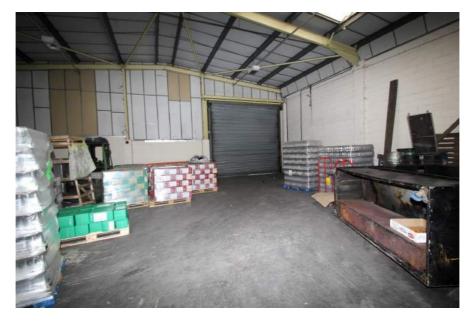

### **Property Description**

The property comprises a single story steel portal framed warehouse unit with generous forecourt and parking provision for 9 cars.

The unit benefits from an eaves height of 5.4m, rising to apex of 5.97m, ground floor office accommodation with a storage platform above, WCs and kitchen. Loading access is via a single electronically operated loading door (4.4m wide x 4.2m high).