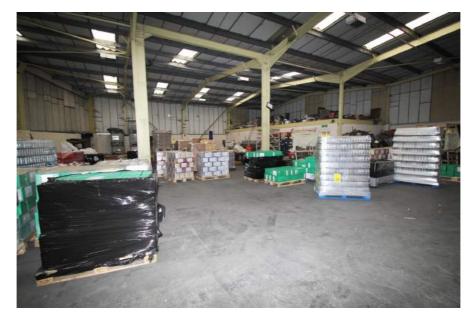

### **Property Description**

The property comprises a single story steel portal framed warehouse unit with generous forecourt and parking provision for 9 cars.

The unit benefits from an eaves height of 5.4m, rising to apex of 5.97m, ground floor office accommodation with a storage platform above, WCs and kitchen. Loading access is via a single electronically operated loading door (4.4m wide x 4.2m high).