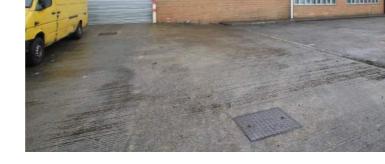

### **Property Description**

The property comprises a single story steel portal framed warehouse unit with generous forecourt and parking provision for 9 cars.

The unit benefits from an eaves height of 5.4m, rising to apex of 5.97m, ground floor office accommodation with a storage platform above, WCs and kitchen. Loading access is via a single electronically operated loading door (4.4m wide x 4.2m high).

- > New lease available
- > Gross Internal Area: 808.63 square metres (8,704 sq.ft)
- > Eaves height 5.4m, rising to an apex of 5.97m
- > Generous forecourt yard
- > Waltham Cross Rail Station only 0.9 kilometres (0.5 miles)
- > Exceptional connectivity to main road networks
- > Junction 25 of the M25 Motorway is circa 2.3 kilometres (1.4 miles) to the west
- > Junction 26 of the M25 Motorway is circa 3.0 kilometres (1.9 miles) to the east