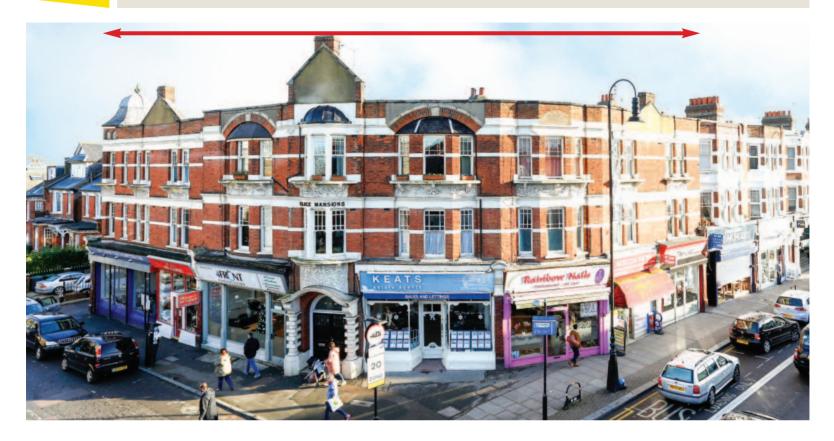

#### Location

- Muswell Hill is a desirable and affluent suburb of North London with a population of some 27,000
- The property is prominently situated on the junction of Muswell Hill Broadway and Muswell Road in the Muswell Hill Conservation Area
- An excellent selection of shopping facilities is available locally on The Broadway, along with various cafés, bars and restaurants that serve the surrounding residential population
- Recreational facilities can be found close by at Alexandra Park and Alexandra Palace, whilst Highgate Wood and Queen's Wood are also a short distance away
- Nearby transport links are available via the A504 and A406
- ⊖ Highgate (Northern Line)
- Alexandra Palace

#### Description

- A late 19th century purpose built block
- Unbroken parade
- 7 lock-up shops with basements
- 7 mansion flats
- Communal entrance
- 4 lock-up garages
- Conservation Area location
- Communal gardens