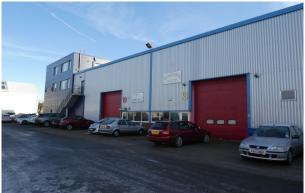

# FOR SALE

UNIT 18, RED LION BUSINESS CENTRE, RED LION ROAD, SURBITON, SURREY KT6 7QD

# DESCRIPTION

The property comprises a single storey mid terrace unit of steel frame construction, blockwork walls and steel cladding to the front elevation under a pitched roof incorporating sky lights.

The unit comprises a regular shaped workshop with offices to the front and parking for up to 5 vehicles.

# **AMENITIES**

- 3 phase electricity
- Roller shutter door
- Alarm
- Fluorescent lighting
- Kitchenette
- Max eaves height 24'
- Loading area
- Parking for 5 vehicles
- Currently fitted with 2 chiller rooms and 2 walk-in freezers available by separate negotiation