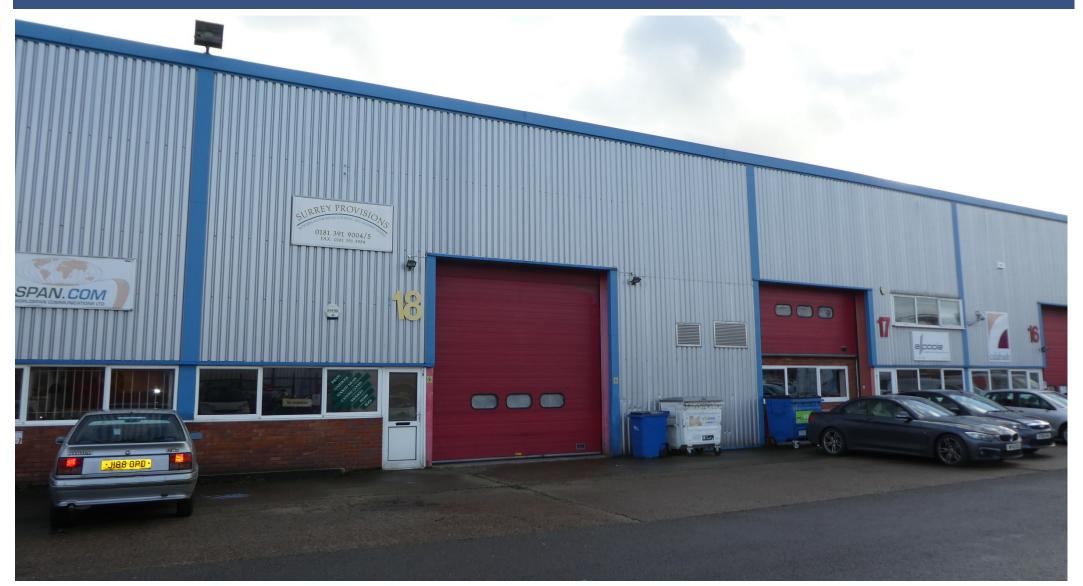

# FOR SALE

UNIT 18, RED LION BUSINESS CENTRE, RED LION ROAD, SURBITON, SURREY KT6 7QD

# DESCRIPTION

The property comprises a single storey mid terrace unit of steel frame construction, blockwork walls and steel cladding to the front elevation under a pitched roof incorporating sky lights.

The unit comprises a regular shaped workshop with offices to the front and parking for up to 5 vehicles.

# **AMENITIES**

- 3 phase electricity
- Roller shutter door
- Alarm
- Fluorescent lighting
- Kitchenette
- Max eaves height 24'
- Loading area
- Parking for 5 vehicles
- Currently fitted with 2 chiller rooms and 2 walk-in freezers available by separate negotiation