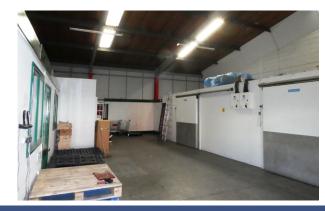

# DESCRIPTION

The property comprises a single storey mid terrace unit of steel frame construction, blockwork walls and steel cladding to the front elevation under a pitched roof incorporating sky lights.

The unit comprises a regular shaped workshop with offices to the front and parking for up to 5 vehicles.

# **AMENITIES**

- 3 phase electricity
- Roller shutter door
- Alarm
- Fluorescent lighting
- Kitchenette
- Max eaves height 24'
- Loading area
- Parking for 5 vehicles
- Currently fitted with 2 chiller rooms and 2 walk-in freezers available by separate negotiation