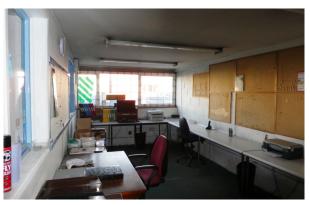

The unit comprises a regular shaped workshop with offices to the front and parking for up to 5 vehicles.

# **AMENITIES**

- 3 phase electricity
- Roller shutter door
- Alarm
- Fluorescent lighting
- Kitchenette
- Max eaves height 24'
- Loading area
- Parking for 5 vehicles
- Currently fitted with 2 chiller rooms and 2 walk-in freezers available by separate negotiation