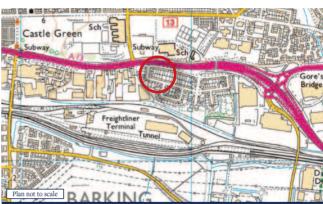

#### Location

- Located near to the junction with Scrattons Terrace
- Extensive shopping facilities and restaurants can be found nearby along and around Ripple Road, and in the centre of Dagenham
- The recreational amenities of Beam Valley Country Park are easily accessible
- Beacontree, Dagenham Heathway (District Line)
- Dagenham Dock

### Viewing

Please refer to our website savills.co.uk/auctions

Crown Copyright reserved.

This plan is based upon the Ordnance Survey Map with the sanction of the Controller of H M Stationery Office.

**59** 