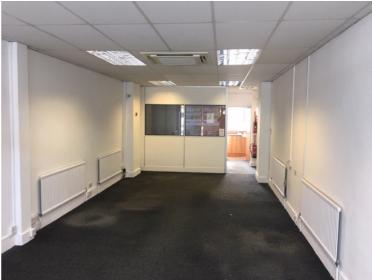

# **ACCOMMODATION**

The premises comprise an A1/A2 retail lock up shop totalling approximately 568 sq ft. The shop benefits from a glazed shop front, a partitioned office, comfort cooling (not tested) suspended ceiling, fluorescent lighting, kitchen and WC facilities.

# **Approximate Net internal floor areas**

| Retail area      | 530 sq ft | 49.23 m    |
|------------------|-----------|------------|
| Kitchen          | 38 sq ft  | 3.53 m     |
| Total Floor Area | 568 sq ft | 52.76 sq m |