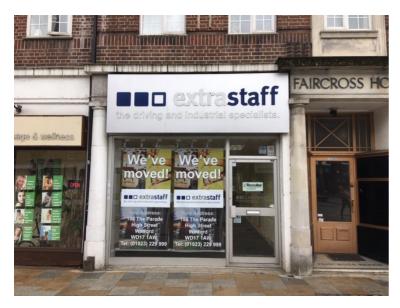

# Property Particulars

APPROXIMATELY 568 SQ FT/52.76 SQ M

A1/A2 RETAIL PREMISES TO LET

UNIT 2, FAIRCROSS HOUSE, 116 THE PARADE, WATFORD, WD17 1BD

### **LOCATION**

The premises are located on the west side of The Parade, Watford close to its junction with Rickmansworth Road and within walking distance of Watford Junction Station. The shop is in a prominent position close to other retailers, numerous bars and clubs and Civic Centre. There is access to the rear of the property via a shared service road.