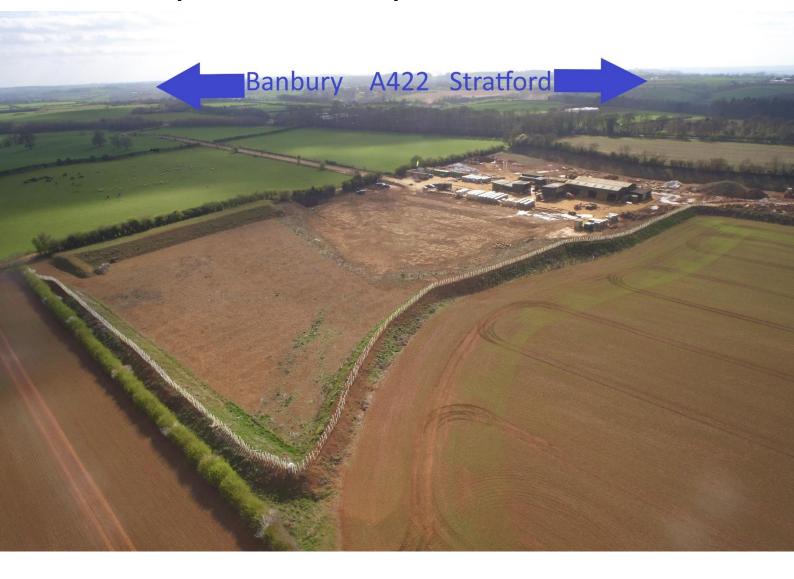

The site is situated 6 miles north west of Banbury on the A422 Stratford Road, and 7 miles from J11 of the M40 London to Birmingham Motorway. Current occupiers on site include General and Light Industrial uses.

## **DESCRIPTION**

The site is situated in a secluded area accessed directly off the A422 via a priority junction and ghost island and comprises some 2.24 acres. The site access road is privately owned and constructed to a high standard with a 7.3 m wide carriageway suitable for HGV and vehicular access. The site can be subdivided into smaller areas.