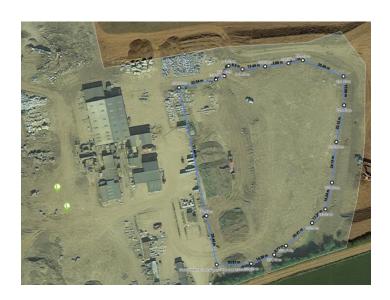

## **DESCRIPTION**

The site is situated in a secluded area accessed directly off the A422 via a priority junction and ghost island and comprises some 2.24 acres. The site access road is privately owned and constructed to a high standard with a 7.3 m wide carriageway suitable for HGV and vehicular access. The site can be subdivided into smaller areas.

The site has a B2 General Industrial use and potentially a B8 Storage & Distribution use and our clients are prepared to develop additional warehousing /storage buildings if required (subject to planning consent and statutory approvals).