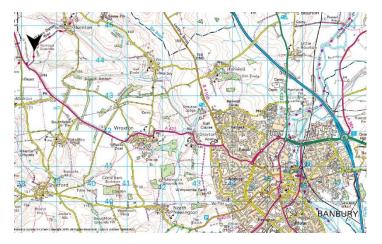

## **LOCATION**

Banbury is located in North Oxfordshire at Junction 11 of the London to Birmingham M40 motorway and is subject to substantial commercial and residential expansion at the current time with a number of new developments underway and planned.

The site is situated 6 miles north west of Banbury on the A422 Stratford Road, and 7 miles from J11 of the M40 London to Birmingham Motorway. Current occupiers on site include General and Light Industrial uses.