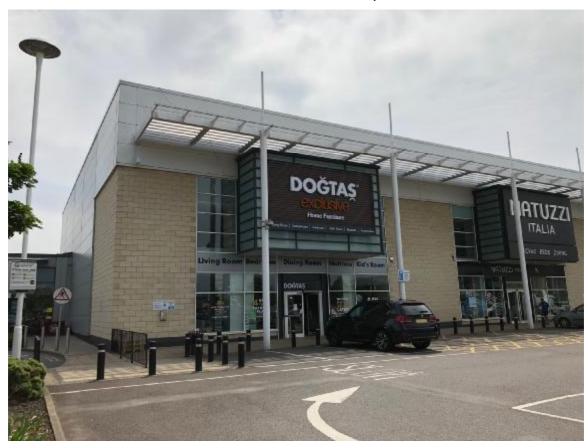

## **BRENT SOUTH SHOPPING PARK, LONDON NW2 1LS**

LOCATION:

The property is located in Brent South Shopping Park, directly opposite Brent Cross Shopping Centre. Anchor tenants in the retail park include Natuzzi Italia, DFS, Next Home, TK Maxx and Sports Direct. Transport facilities are convenient as the property is situated off A406 North Circular Road, Brent Cross Underground Station (Northern Line) is within a short walk and numerous bus routes serve the shopping centre.

**DESCRIPTION:** 

The property comprises a highly decorated showroom arranged on ground, first and second floors which could suit a multitude of retail uses. The property benefits from rear loading access via the estate service road and shared parking spaces for up to 350 cars.