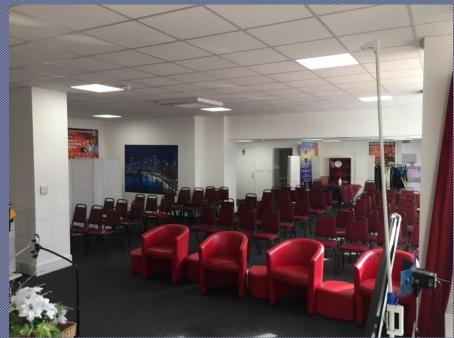

**ACCOMMODATION:** Suitable for a variety of purposes, the premises comprises a ground floor office suite with air conditioning, a suspended ceiling with integral LCD panels, full carpeting, a small kitchenette and double glazed windows. It benefits from frontage onto North Finchley High Road and comes with male, female and disables WCs.