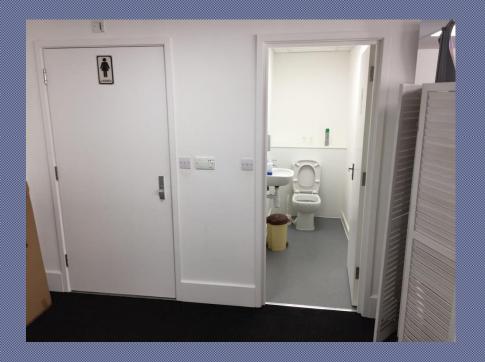

**ACCOMMODATION:** Suitable for a variety of purposes, the premises comprises a ground floor office suite with air conditioning, a suspended ceiling with integral LCD panels, full carpeting, a small kitchenette and double glazed windows. It benefits from frontage onto North Finchley High Road and comes with male, female and disables WCs.