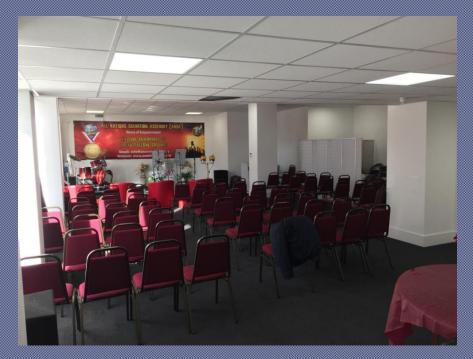

**ACCOMMODATION:** Suitable for a variety of purposes, the premises comprises a ground floor office suite with air conditioning, a suspended ceiling with integral LCD panels, full carpeting, a small kitchenette and double glazed windows. It benefits from frontage onto North Finchley High Road and comes with male, female and disables WCs.