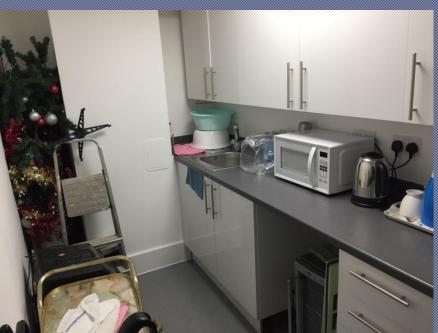

**ACCOMMODATION:** Suitable for a variety of purposes, the premises comprises a ground floor office suite with air conditioning, a suspended ceiling with integral LCD panels, full carpeting, a small kitchenette and double glazed windows. It benefits from frontage onto North Finchley High Road and comes with male, female and disables WCs.