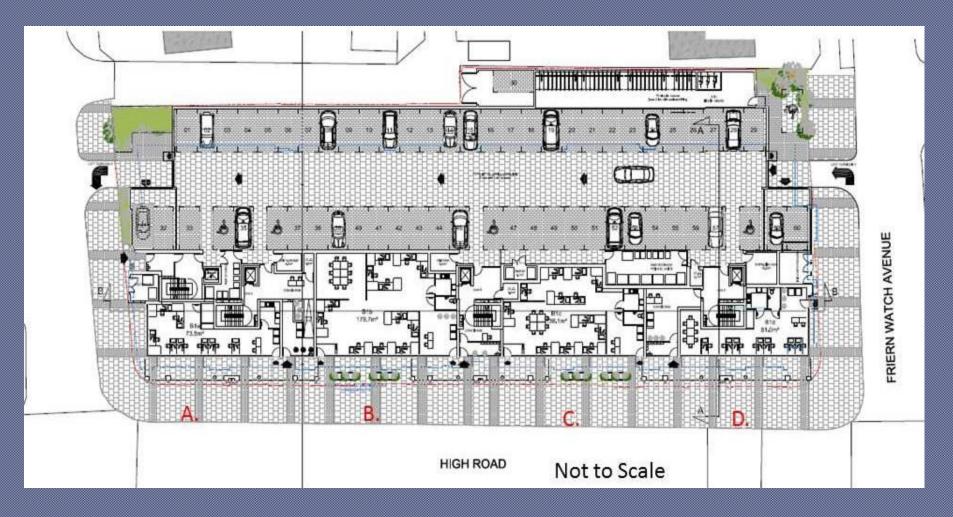

**ACCOMMODATION:** Suitable for a variety of purposes, the premises comprises a ground floor office suite with air conditioning, a suspended ceiling with integral LCD panels, full carpeting, a small kitchenette and double glazed windows. It benefits from frontage onto North Finchley High Road and comes with male, female and disables WCs.