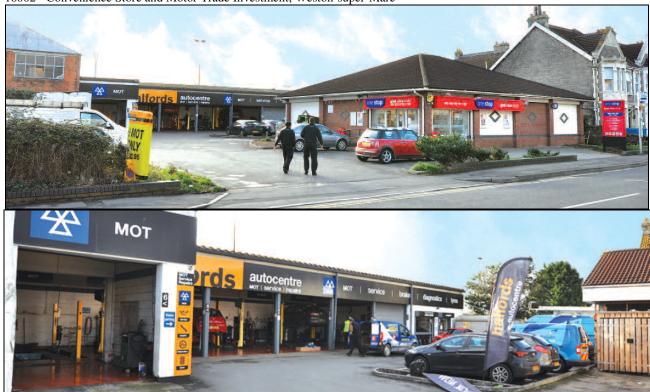

# Freehold Convenience Store and Motor Trade Investment - Weston-super-Mare

residential area

development potential

ADDRESS: 30/36 Locking Road, Weston-super-Mare, North Somerset, BS23 3DF

- Comprising a convenience store let to One Stop Convenience Stores and an MOT centre let to Halfords Autocentres
- Rent Review 2016 outstanding

## SITUATION

The property is located on the south side of Locking Road (B3440) in a predominantly residential area approximately 0.5 miles to the east of the town centre. Weston-super-Mare Rail Station lies some 0.2 miles south-west of the property.

#### DESCRIPTION

The property occupies a site of some 0.15 hectares (0.36 acres) and comprises two single storey commercial units. One fronts Locking Road and trades as a convenience store, the other is situated to the rear of the site and trades as a Halfords MOT and service centre.