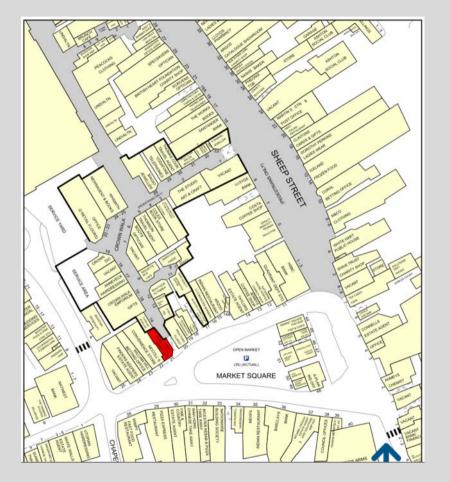

#### Location

Situated in a central location on Market Square opposite a pay and display Car Park. Market Square is a busy shopping area that provides pedestrian access to both Crown Walk Shopping Centre and the main pedestrianised Sheep Street. The unit is situated adjacent to McColl's convenience store and other occupiers in close proximity include: