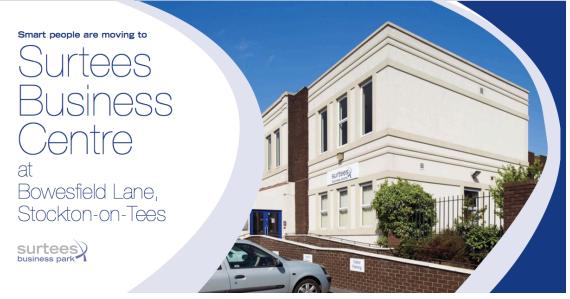

## Business Office Space to Let from £300 per month (Surtees Business Centre)

## Surtees Business Centre: Offices available to let from £300 per month

- Perfect for start-ups, small and mid-sized companies
- Prices start from £300 per month Includes utilities
- 200mpbs High Speed Broadband (available price upon request)
- Telephone, internet, business rates exclusive
- Office space available from 182 ft<sup>2</sup> 551 ft<sup>2</sup> (approx.)
- On-site car Parking
- Conference Room available
- Communal Reception Lounge
- Kitchen/Pantry and break-out space
- Located within an established Business Park
- Direct access to A66 and A19 is nearby
- 12.5miles to Darlington Railway Station (~20mins drive)

## Call to make an appointment:

Surtees Business Centre Bowesfield Lane Stockton-on-Tees TS18 3HP Contact: 01642 983077